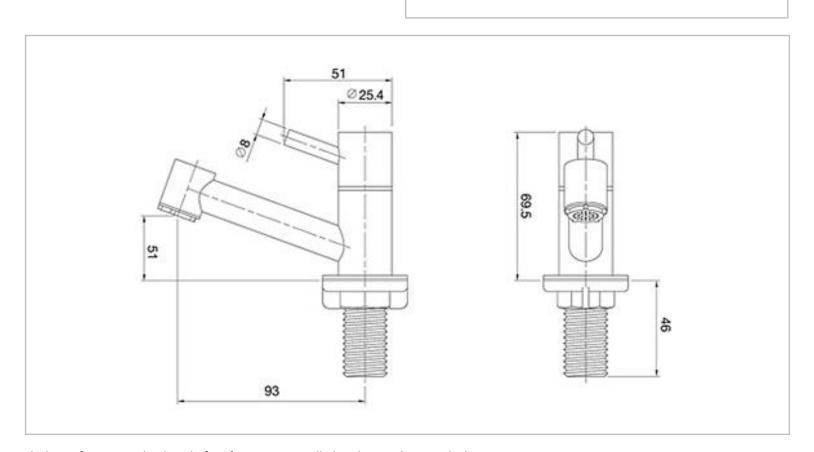

Brand: VRH, Thailand

Name: BONNY Basin pillar tap (cold water

only)requires ½

Item Code: B2000K2

Designer:

Color / Finish: 304 Stainless Steel Dimensions: 69.5 mm height

93 mm spout projection