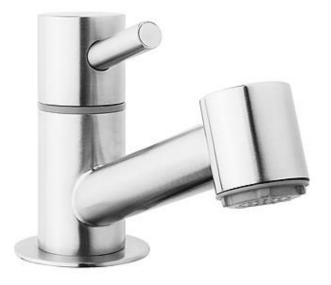

Brand: VRH, Thailand

Name: BONNY Basin pillar tap (cold water

only)requires ½

Item Code: B2000K2

Designer:

Color / Finish: 304 Stainless Steel Dimensions: 69.5 mm height

93 mm spout projection

## Product info:

- Basin pillar tap ½"
- For cold water and pre-mixed water