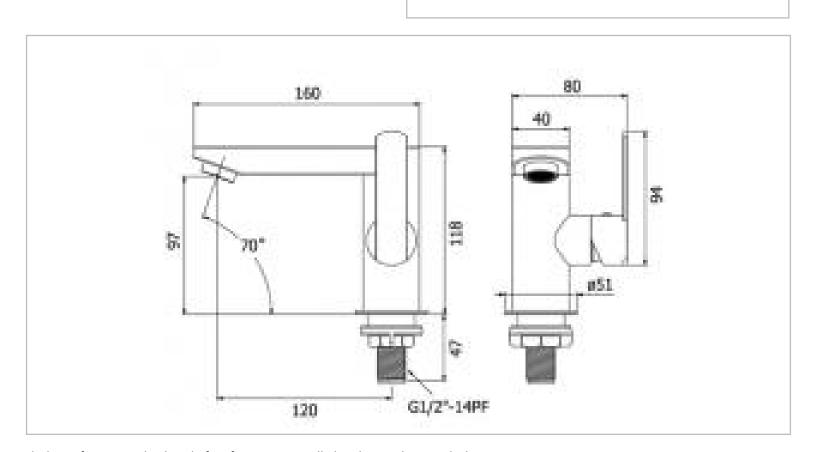

Brand: VRH, Thailand

Name: HYBRID Basin pillar tap (cold water

only)requires ½

B2000H5 Item Code:

Designer:

Color / Finish: 304 Stainless Steel Dimensions: 160 mm length

120 mm spout projection