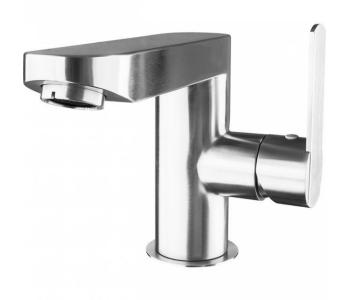

Brand: VRH, Thailand

Name: HYBRID Basin pillar tap (cold water

only)requires ½

B2000H5 Item Code:

Designer:

Color / Finish: 304 Stainless Steel Dimensions: 160 mm length

120 mm spout projection

## Product info:

• Single lever control Basin pillar tap ½"