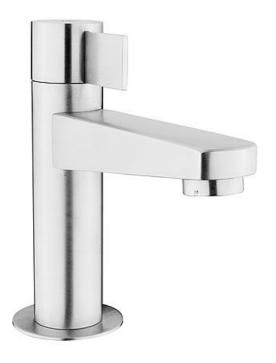

Brand: VRH, Thailand

Name: HYBRID Basin pillar tap (cold water

only) requires ½

Item Code: B2000H2

Designer:

Color / Finish: 304 Stainless Steel Dimensions: 136 mm height

64.2 mm spout projection

## Product info:

- Tall basin tap for washbowl
- · For cold or pre-mixed water