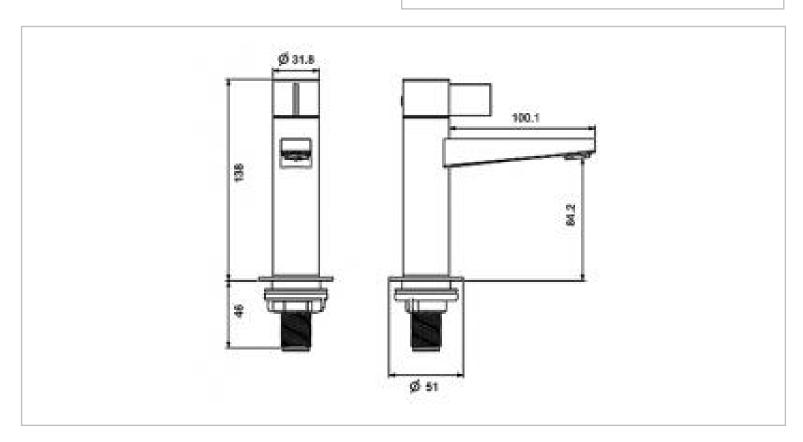

Brand: VRH, Thailand

Name: HYBRID Basin pillar tap (cold water

only) requires ½

Item Code: B2000H2

Designer:

Color / Finish: 304 Stainless Steel Dimensions: 136 mm height

64.2 mm spout projection