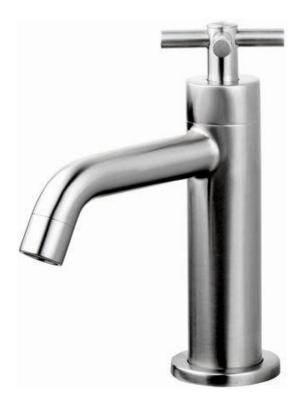

Brand: VRH, Thailand

Name: SMOOTH Basin tap (cold water only)

requires ½

Item Code: B2000D1

Designer:

Color / Finish: 304 Stainless Steel Dimensions: 182 mm height

155 mm length