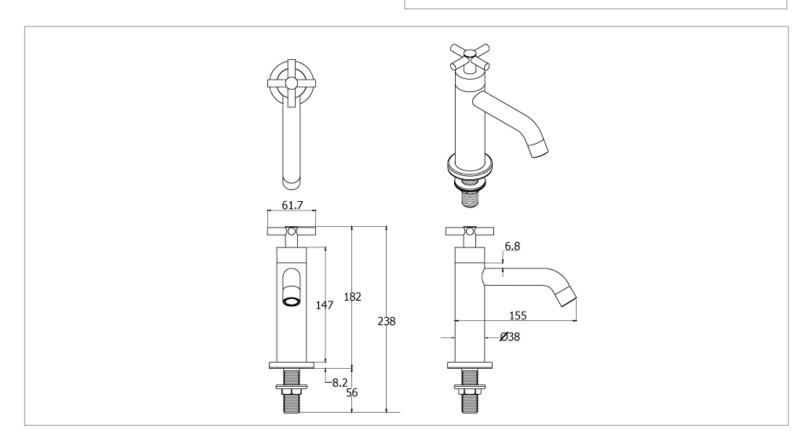

Brand: VRH, Thailand

Name: SMOOTH Basin tap (cold water only)

requires ½

Item Code: B2000D1

Designer:

Color / Finish: 304 Stainless Steel Dimensions: 182 mm height

155 mm length