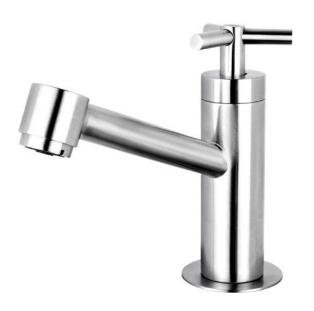

Brand: VRH, Thailand

Name: NEW CROSS Basin pillar tap (cold

water only)

Item Code: B200022

Designer:

Color / Finish: 304 Stainless Steel Dimensions: 126.2 mm height

123.5 mm spout projection