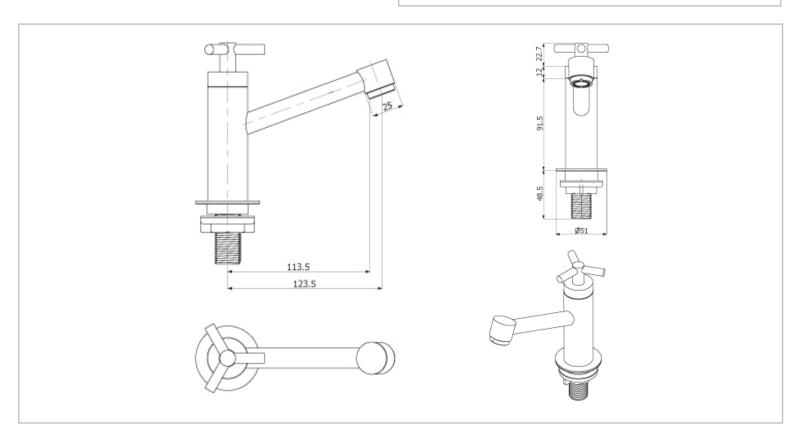

Brand: VRH, Thailand

Name: NEW CROSS Basin pillar tap (cold

water only)

Item Code: B200022

Designer:

Color / Finish: 304 Stainless Steel Dimensions: 126.2 mm height

123.5 mm spout projection