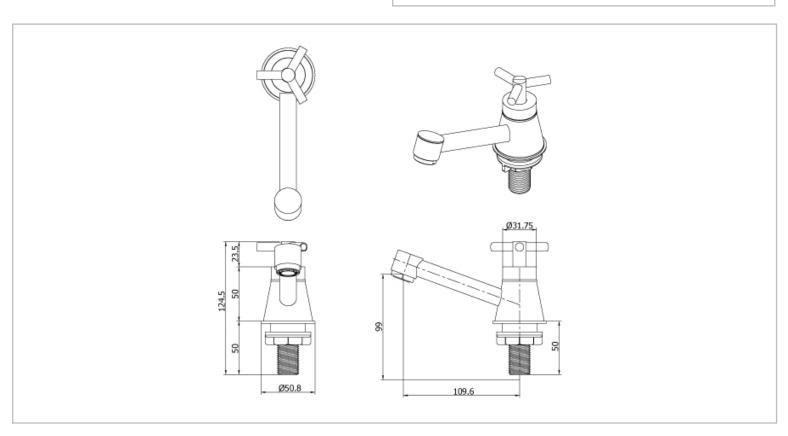

Brand: VRH, Thailand

Name: NEW CROSS Basin pillar tap (cold

water only)

Item Code: B200021

Designer:

Color / Finish: 304 Stainless Steel Dimensions: 73.5 mm height

109.6 mm spout projection