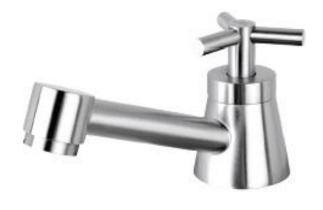

Brand: VRH, Thailand

Name: NEW CROSS Basin pillar tap (cold

water only)

Item Code: B200021

Designer:

Color / Finish: 304 Stainless Steel Dimensions: 73.5 mm height

109.6 mm spout projection