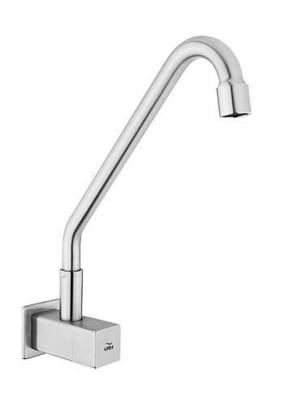

| Brand :                          | VRH, Thailand             |
|----------------------------------|---------------------------|
| Name:                            | Cube Sink Wall tap        |
| Item Code:                       | B1120X1                   |
| Designer:                        |                           |
| Color / Finish:                  | 304 Stainless Steel       |
| Dimensions:                      | 241 mm Height             |
|                                  | 221.4 mm Spout Projection |
|                                  |                           |
| Product info:<br>• Sink Wall Tap |                           |
|                                  |                           |
|                                  |                           |
|                                  |                           |
|                                  |                           |