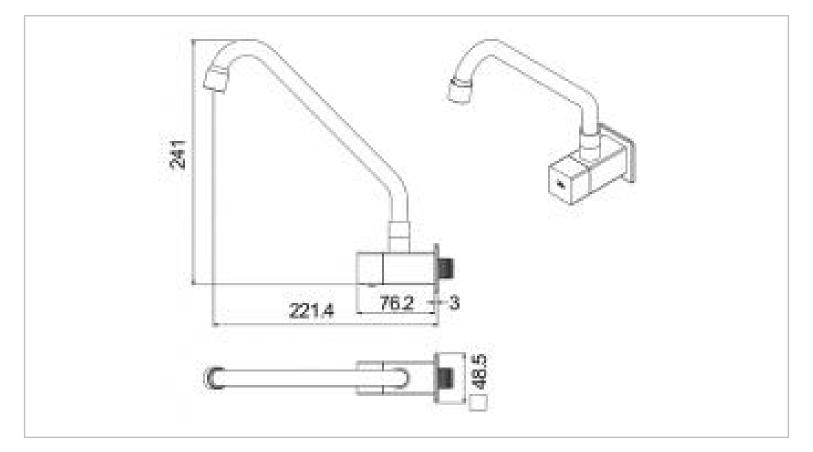

| Brand :                          | VRH, Thailand             |
|----------------------------------|---------------------------|
| Name:                            | Cube Sink Wall tap        |
| Item Code:                       | B1120X1                   |
| Designer:                        |                           |
| Color / Finish:                  | 304 Stainless Steel       |
| Dimensions:                      | 241 mm Height             |
|                                  | 221.4 mm Spout Projection |
|                                  |                           |
| Product info:<br>• Sink Wall Tap |                           |
|                                  |                           |
|                                  |                           |
|                                  |                           |
|                                  |                           |