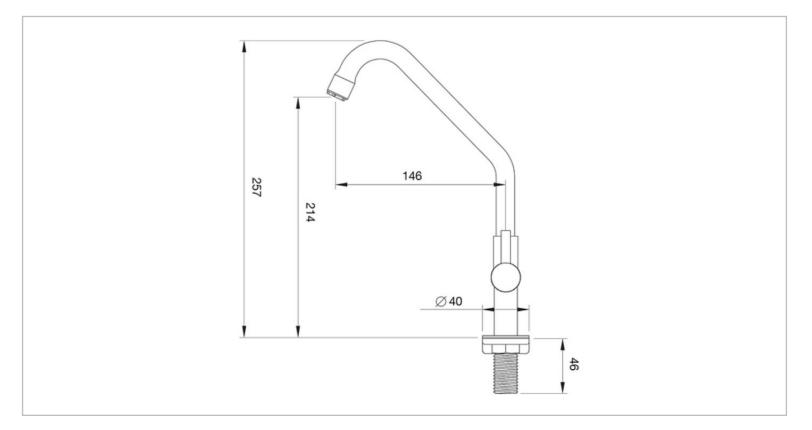

| Brand :                 | VRH, Thailand           |
|-------------------------|-------------------------|
| Name:                   | Bonny Sink pillar tap   |
| Item Code:<br>Designer: | В1000КЗ                 |
| Color / Finish:         | 304 Stainless Steel     |
| Dimensions:             | 257 mm height           |
|                         | 146 mm spout projection |
| Product info:           |                         |

• Sink Pillar Pipe