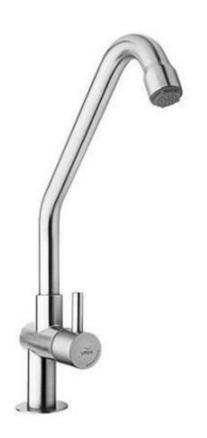

| Brand :                 | VRH, Thailand           |
|-------------------------|-------------------------|
| Name:                   | Bonny Sink pillar tap   |
| Item Code:<br>Designer: | В1000КЗ                 |
| Color / Finish:         | 304 Stainless Steel     |
| Dimensions:             | 257 mm height           |
|                         | 146 mm spout projection |
| Product info:           |                         |

• Sink Pillar Pipe