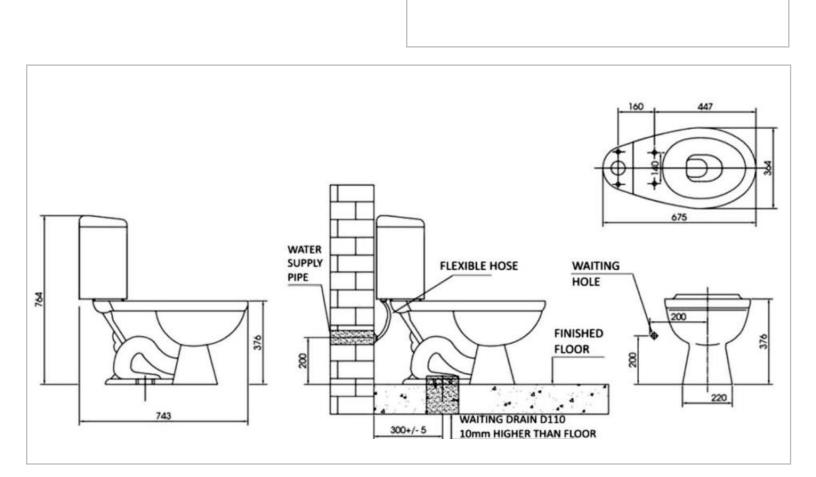

Item Code: VT34

Color / Finish: White

Dimensions: 364 x 743 x 764 mm

Product info:

- Close-coupled toilet
- With 3/6 L. top push button flush
- Roughing-in 300±5mm
- Standard seat & cover
- C408694 angle valve ½"x½"
- 54.10600 flexible hose ½"x½"x14"
- B9083 elastic wax floor flange
- B9042 floor mounting bolts set