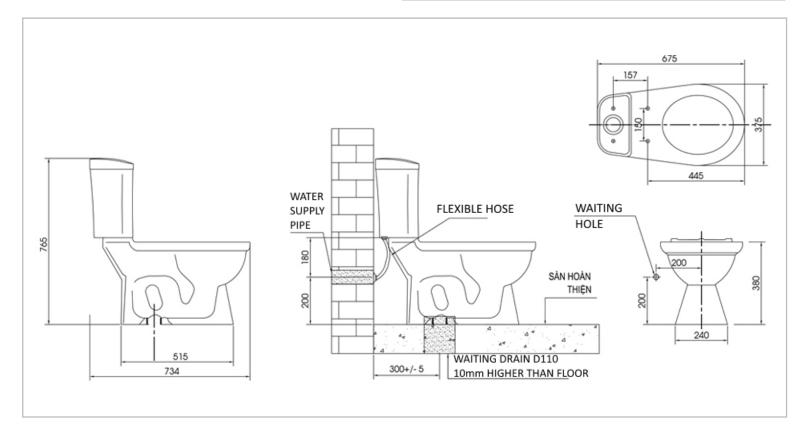

toilet

| Brand :     | Viglacera, Vietnam  |
|-------------|---------------------|
| Name :      | 2-Piece US type toi |
| Item Code : | VI88                |

Color / Finish: Dimensions :

White 375 x 734 x 765 mm

## Product info:

- 2-Piece US type toilet
- with 3/6 L dual flush/top push button flush •
- With roughing-in 300±5mm •
- ٠ Standard seat & cover
- C408681 angle valve 1/2 x ½
- 54.10600 flexible hose ½"x½"x14"
- B9083ASV2 wax flange
- B9042 floor mounting fixation set •

Flushing of pipe must be done before fittings are installed. Failure to do so voids the warranty.

Follow cleaning instructions and avoid using any harmful chemicals.

All information is for reference only. Installation shall always be based on the specs provided with actual delivered items. For more info, visit www.sanitecph.com