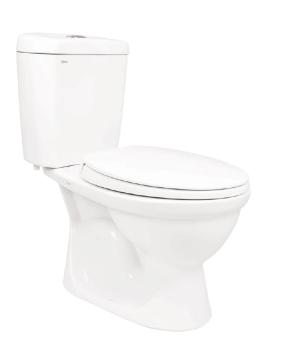

toilet

| Brand :     | Viglacera, Vietnam  |
|-------------|---------------------|
| Name :      | 2-Piece US type toi |
| Item Code : | VI88                |

Color / Finish: Dimensions :

White 375 x 734 x 765 mm

## Product info:

- 2-Piece US type toilet
- with 3/6 L dual flush/top push button flush •
- With roughing-in 300±5mm •
- ٠ Standard seat & cover
- C408681 angle valve 1/2 x ½
- 54.10600 flexible hose ½"x½"x14"
- B9083ASV2 wax flange
- B9042 floor mounting fixation set •