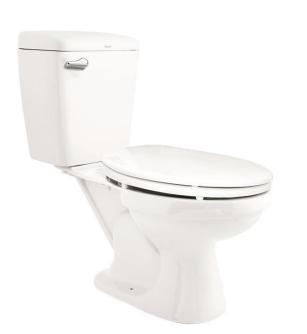

toilet

| Brand :     | Viglacera, Vietnam  |
|-------------|---------------------|
| Name :      | 2-Piece US type toi |
| Item Code : | VI44B               |

Color / Finish: Dimensions :

White 364 x 722 x 756 mm

## Product info:

- 2-Piece US type toilet •
- Close-coupled toilet with 6 L flush ٠
- With: roughing-in 300±5mm •
- 6 L. front lever flush
- Standard close seat & cover
- With NANO coating
- Angle valve ½"x½" ٠
- Flexible hose ½"x½"x14" ٠
- ٠ Elastic wax floor flange
- Floor mounting bolts set ٠