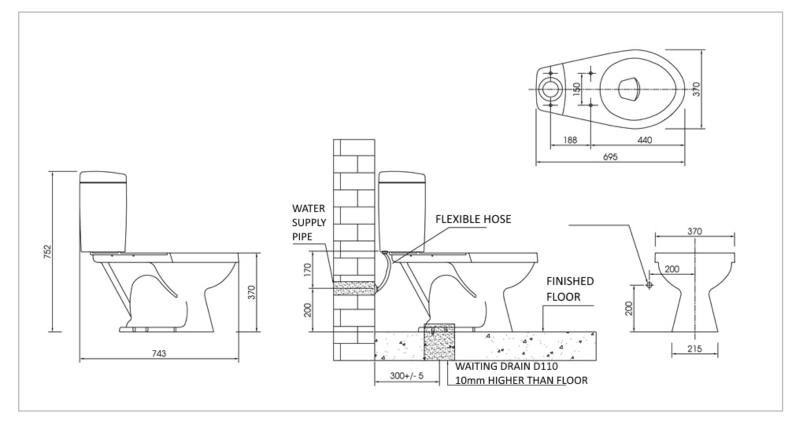

toilet

| Brand :     | Viglacera, Vietnam  |
|-------------|---------------------|
| Name :      | 2-Piece US type toi |
| Item Code : | VI44B               |

Color / Finish: Dimensions :

White 364 x 722 x 756 mm

## Product info:

- 2-Piece US type toilet •
- Close-coupled toilet with 6 L flush ٠
- With: roughing-in 300±5mm •
- 6 L. front lever flush
- Standard close seat & cover
- With NANO coating
- Angle valve ½"x½" ٠
- Flexible hose ½"x½"x14" ٠
- ٠ Elastic wax floor flange
- Floor mounting bolts set ٠