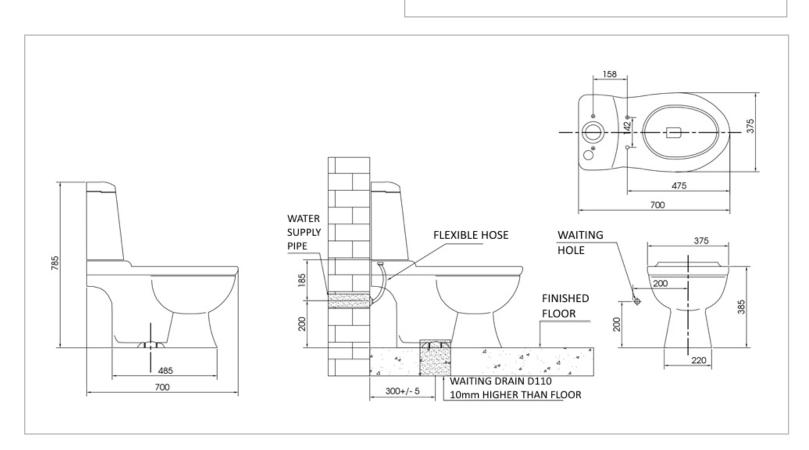

Brand: Viglacera, Vietnam

Name: 2-Piece US type toilet

Item Code: VI107

Color / Finish: White

Dimensions: 375 x 700 x 785 mm

Product info:

Close-coupled toilet

• 3/6 L. top push button flush

NANO coating

soft close seat & cover

• C408681 angle valve 1/2 x ½

• B9083ASV2 wax flange

54.10600 flexible hose

B9043 side mounted fixation set

Flushing of pipe must be done before fittings are installed. Failure to do so voids the warranty. Follow cleaning instructions and avoid using any harmful chemicals.