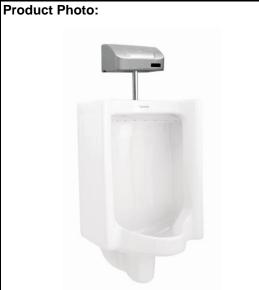

## **SPECIFICATION SHEET - Fixture**

| BRAND:                         | VIGLACERA                                      |
|--------------------------------|------------------------------------------------|
| ORIGIN:                        | Vietnam                                        |
| SERIES:                        | URINALS                                        |
| PRODUCT<br>DESCRIPTION:        | Wall hung urinal, top inlet, with NANO coating |
| MODEL No.                      | TTS                                            |
| FINISH/COLOUR:                 | White                                          |
| DIMENSIONS:                    | 305 x 285 x 555mm                              |
| OPTIONAL<br>MATCHING<br>PARTS: | Urinal flush valve                             |