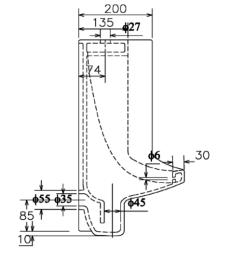

## **SPECIFICATION SHEET - Fixture**

| BRAND:                         | VIGLACERA                                      |
|--------------------------------|------------------------------------------------|
| ORIGIN:                        | Vietnam                                        |
| SERIES:                        | URINALS                                        |
| PRODUCT<br>DESCRIPTION:        | Wall hung urinal, top inlet, with NANO coating |
| MODEL No.                      | TTS                                            |
| FINISH/COLOUR:                 | White                                          |
| DIMENSIONS:                    | 305 x 285 x 555mm                              |
| OPTIONAL<br>MATCHING<br>PARTS: | Urinal flush valve                             |

## **Technical Informations:**

see next page

**REMINDER:** 

Pipe flushing must be done before faucets are installed. Failure to do so voids the warranty

Do not use cleaners containing abrasive cleansers, ammonia, bleach, acids, waxes, alcohol, solvents or other products not recommended for chrome.