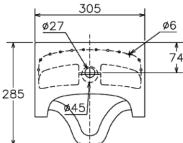

## **SPECIFICATION SHEET - Fixture**

| BRAND:                         | VIGLACERA                                      |
|--------------------------------|------------------------------------------------|
| ORIGIN:                        | Vietnam                                        |
| SERIES:                        | URINALS                                        |
| PRODUCT<br>DESCRIPTION:        | Wall hung urinal, top inlet, with NANO coating |
| MODEL No.                      | TTS                                            |
| FINISH/COLOUR:                 | White                                          |
| DIMENSIONS:                    | 305 x 285 x 555mm                              |
| OPTIONAL<br>MATCHING<br>PARTS: | Urinal flush valve                             |

## **Technical Informations:**

see next page

**REMINDER:** 

Pipe flushing must be done before faucets are installed. Failure to do so voids the warranty

Do not use cleaners containing abrasive cleansers, ammonia, bleach, acids, waxes, alcohol, solvents or other products not recommended for chrome.