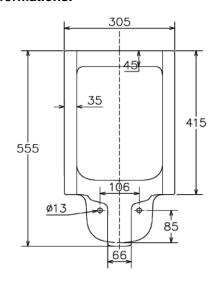

## **SPECIFICATION SHEET - Fixture**

| BRAND:                         | VIGLACERA                                      |
|--------------------------------|------------------------------------------------|
| ORIGIN:                        | Vietnam                                        |
| SERIES:                        | URINALS                                        |
| PRODUCT<br>DESCRIPTION:        | Wall hung urinal, top inlet, with NANO coating |
| MODEL No.                      | TTS                                            |
| FINISH/COLOUR:                 | White                                          |
| DIMENSIONS:                    | 305 x 285 x 555mm                              |
| OPTIONAL<br>MATCHING<br>PARTS: | Urinal flush valve                             |

## **Technical Informations:**

see next page

**REMINDER:** 

Pipe flushing must be done before faucets are installed. Failure to do so voids the warranty

Do not use cleaners containing abrasive cleansers, ammonia, bleach, acids, waxes, alcohol, solvents or other products not recommended for chrome.