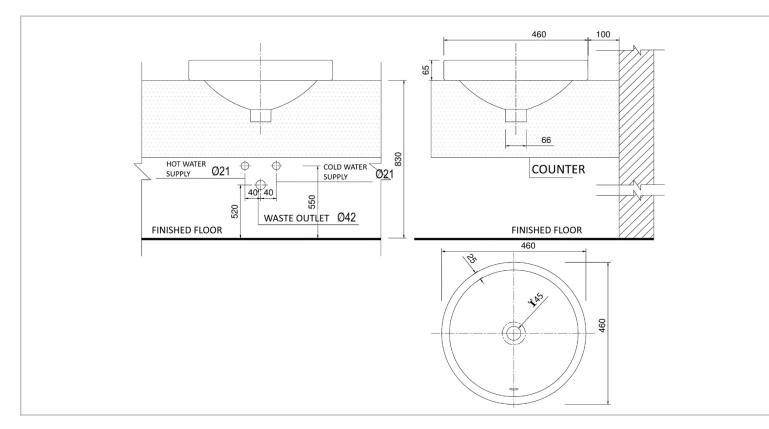

| Brand :                                                                                                                | Viglacera, Vietnam    |
|------------------------------------------------------------------------------------------------------------------------|-----------------------|
| Name :                                                                                                                 | Washbowl              |
| Item Code :                                                                                                            | CD6                   |
| Color / Finish:<br>Dimensions :                                                                                        | White<br>460 x 460 mm |
| <ul> <li>Product info:</li> <li>Semi-table top wash basin</li> <li>With Overflow</li> <li>With NANO coating</li> </ul> |                       |
|                                                                                                                        |                       |