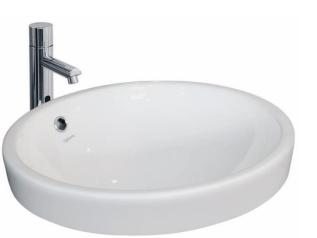

| Brand :                                                                                                                | Viglacera, Vietnam    |
|------------------------------------------------------------------------------------------------------------------------|-----------------------|
| Name :                                                                                                                 | Washbowl              |
| Item Code :                                                                                                            | CD6                   |
| Color / Finish:<br>Dimensions :                                                                                        | White<br>460 x 460 mm |
| <ul> <li>Product info:</li> <li>Semi-table top wash basin</li> <li>With Overflow</li> <li>With NANO coating</li> </ul> |                       |
|                                                                                                                        |                       |