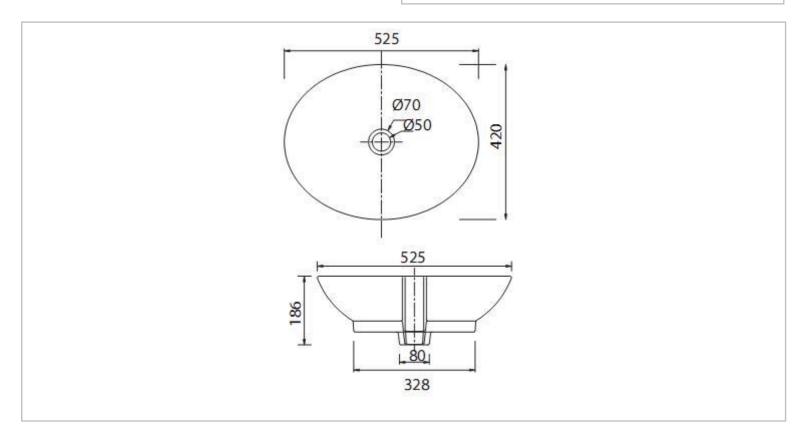

| Brand :<br>Name :                                                                          | Viglacera, Vietnam<br>Washbowl |
|--------------------------------------------------------------------------------------------|--------------------------------|
| Item Code :                                                                                | BS415                          |
| Color / Finish:<br>Dimensions :                                                            | White<br>525 x 420 mm          |
| <ul><li>Product info:</li><li>Tabletop wa</li><li>With Overflo</li><li>With NANO</li></ul> | ow.                            |
|                                                                                            |                                |
|                                                                                            |                                |