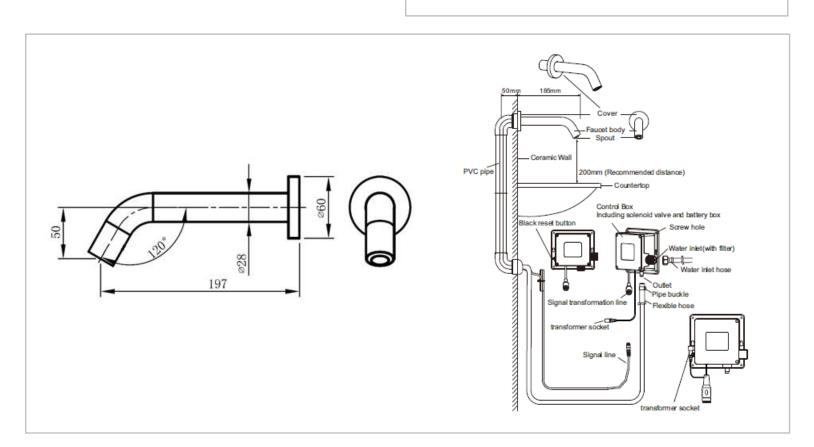

Brand: TCK, China

Name: Infra-red cold-water sensor tap

Item Code: 201LT93 DC

Designer:

Color / Finish: Chrome

Dimensions: 193 mm spout projection

## Product info:

Infra-red sensor wall mounted basin cold water tap

With sensor on water outlet

Power Supply: DC 6V (4x AA akaline battery)

• Flow rate: 7 l/min. at 3 bar

• Flow pressure: 1~5 bar (15~70 psi)

## Add-ons:

• 1x basin waste strainer or pop-up

1x basin waste trap

Flushing of pipe must be done before fittings are installed. Failure to do so voids the warranty. Follow cleaning instructions and avoid using any harmful chemicals.