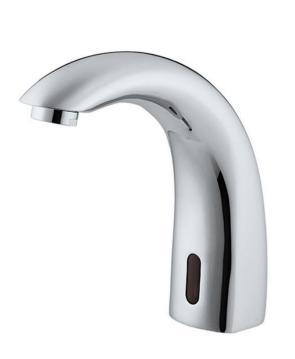

| Brand :               | TCK, China                                       |
|-----------------------|--------------------------------------------------|
| Name :<br>Item Code : | Infra-red cold-water sensor tap<br>201LT73 AC/DC |
| Designer :            |                                                  |
| Color / Finish:       | Chrome                                           |
| Dimensions :          | 164 mm Height                                    |
|                       | 173 mm Spout Projection                          |
|                       |                                                  |

## Product info:

- Infra-red sensor basin cold water tap
- Solid brass body
- Power supply: AC230V/50~60HzDC + DC 6V (4x AA akaline battery)
- Flow rate: 7 l/min. at 3 bar
- Flow pressure: 1~5 bar (15~70 psi)