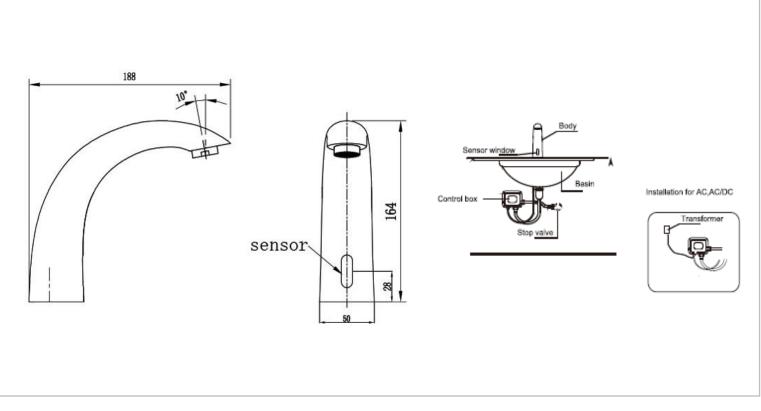

| Brand :               | TCK, China                                       |
|-----------------------|--------------------------------------------------|
| Name :<br>Item Code : | Infra-red cold-water sensor tap<br>201LT73 AC/DC |
| Designer :            |                                                  |
| Color / Finish:       | Chrome                                           |
| Dimensions :          | 164 mm Height                                    |
|                       | 173 mm Spout Projection                          |
|                       |                                                  |

## Product info:

- Infra-red sensor basin cold water tap
- Solid brass body
- Power supply: AC230V/50~60HzDC + DC 6V (4x AA akaline battery)
- Flow rate: 7 l/min. at 3 bar
- Flow pressure: 1~5 bar (15~70 psi)

## Add-ons:

- 1x angle valve ½"x½" with filter
- 1x basin waste strainer or pop-up
- 1x basin waste trap

Flushing of pipe must be done before fittings are installed. Failure to do so voids the warranty.