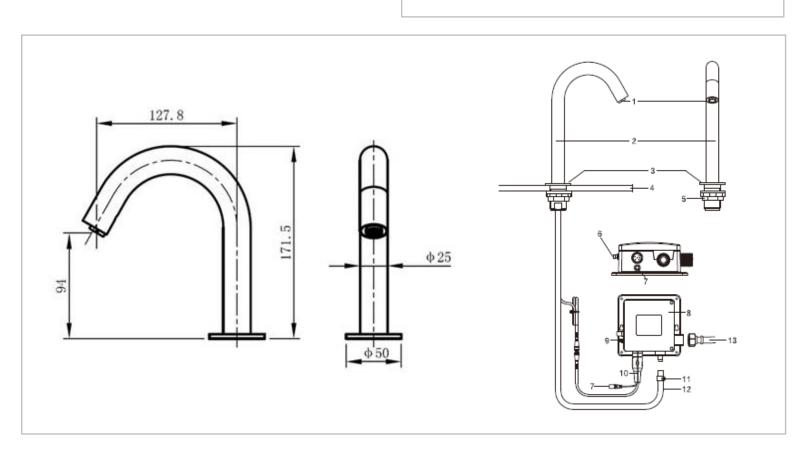

Brand: TCK, China

Name: Infra-red cold-water sensor tap

Item Code: 201LT49S AC/DC

Designer:

Color / Finish: Chrome

Dimensions: 171.5 mm Height

127.5 mm Spout Projection

## Product info:

• Infra-red sensor basin cold water tap

• With sensor on water outlet

Power Supply: AC230V/DC 6V

• Flow rate: 7 l/min. at 3 bar

Flow pressure: 1~5 bar (15~70 psi)

## Add-ons:

• 1x angle valve ½"x½" with filter

1x basin waste strainer or pop-up

1x basin waste trap

Flushing of pipe must be done before fittings are installed. Failure to do so voids the warranty. Follow cleaning instructions and avoid using any harmful chemicals.