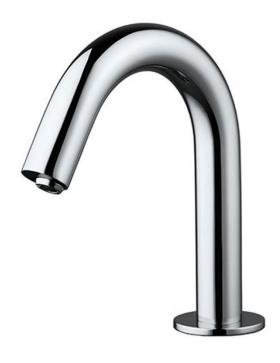

Brand: TCK, China

Name: Infra-red cold-water sensor tap

Item Code: 201LT49S AC/DC

Designer:

Color / Finish: Chrome

Dimensions: 171.5 mm Height

127.5 mm Spout Projection

## Product info:

• Infra-red sensor basin cold water tap

• With sensor on water outlet

Power Supply: AC230V/DC 6V

• Flow rate: 7 l/min. at 3 bar

Flow pressure: 1~5 bar (15~70 psi)