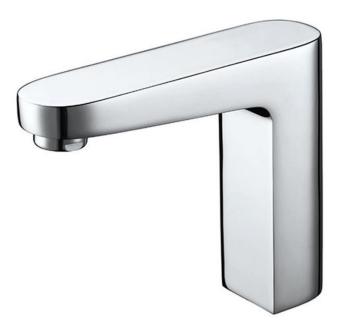

Brand: TCK, China

Name: Capacitive sensor cold water tap

Item Code: 201LT47 DC

Designer:

Color / Finish: Chrome

Dimensions: (Please see data drawing below for

dimensions)

## Product info:

Capacitive sensor basin tap

DC 6V

Solid Brass body

• Flow rate: 7 l/min. at 3 bar

• Flow pressure: 1~5 bar (15~70 psi)