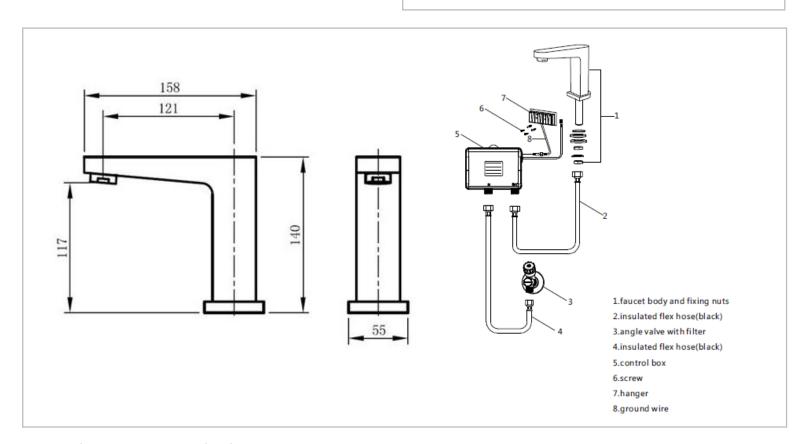

Brand: TCK, China

Name: Capacitive sensor cold water tap

Item Code: 201LT47 DC

Designer:

Color / Finish: Chrome

Dimensions: (Please see data drawing below for

dimensions)

## Add-ons:

• 1x angle valve ½"x½" with filter

• 1x basin waste strainer or pop-up

1 x basin waste trap

Flushing of pipe must be done before fittings are installed. Failure to do so voids the warranty. Follow cleaning instructions and avoid using any harmful chemicals.