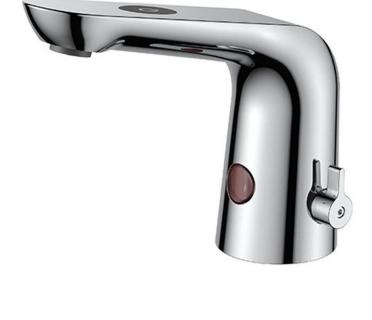

Brand: TCK, China

Name: Infra-red sensor mixer

Item Code: 201LT21 DC

Designer:

Color / Finish: Chrome

Dimensions: 159 mm H. x 164 mm spout projection

Product info:

· Infra-red sensor basin water mixer

With temperature adjustable knob

With TOUCH on/off for continuous flow

Power Supply: DC 6V

• Flow rate: 7 l/min. at 3 bar

Flow pressure: 1~5 bar (15~70 psi)

Add-ons:

• 2x angle valve ½"x½" with filter

• 1x basin waste strainer or pop-up