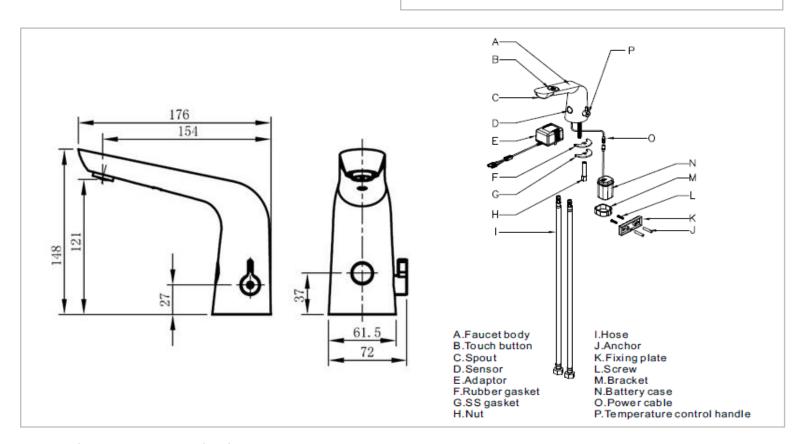

Brand: TCK, China

Name: Infra-red sensor mixer

Item Code: 201LT21 DC

Designer:

Color / Finish: Chrome

Dimensions: 159 mm H. x 164 mm spout projection

Product info:

· Infra-red sensor basin water mixer

With temperature adjustable knob

With TOUCH on/off for continuous flow

Power Supply: DC 6V

• Flow rate: 7 l/min. at 3 bar

Flow pressure: 1~5 bar (15~70 psi)

Add-ons:

• 2x angle valve ½"x½" with filter

• 1x basin waste strainer or pop-up

• 1x basin waste trap

Flushing of pipe must be done before fittings are installed. Failure to do so voids the warranty. Follow cleaning instructions and avoid using any harmful chemicals.

All information is for reference only. Installation shall always be based on the specs provided with actual delivered items.