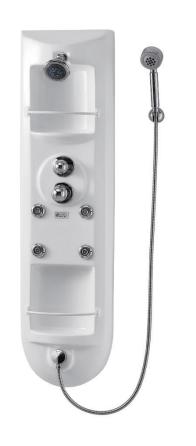

| Brand :                                                                                                                 | Sannora, China |
|-------------------------------------------------------------------------------------------------------------------------|----------------|
| Name :                                                                                                                  | Shower Panel   |
| Item Code :                                                                                                             | P001           |
| Color / Finish:                                                                                                         | White          |
| Dimensions :                                                                                                            | 1350 x 350 mm  |
| <ul> <li>Product info:</li> <li>Shower Panel</li> <li>1 hand showe</li> <li>1 overhead sh</li> <li>2 shelves</li> </ul> | er             |