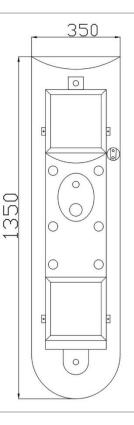

| Brand :                                                                                                                 | Sannora, China |
|-------------------------------------------------------------------------------------------------------------------------|----------------|
| Name :                                                                                                                  | Shower Panel   |
| Item Code :                                                                                                             | P001           |
| Color / Finish:                                                                                                         | White          |
| Dimensions :                                                                                                            | 1350 x 350 mm  |
| <ul> <li>Product info:</li> <li>Shower Panel</li> <li>1 hand showe</li> <li>1 overhead sh</li> <li>2 shelves</li> </ul> | er             |