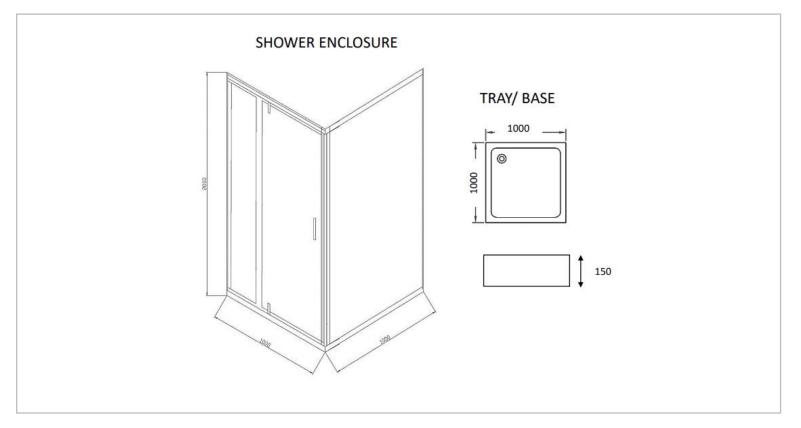

| Brand :                                                                                      | Sannora, China                              |
|----------------------------------------------------------------------------------------------|---------------------------------------------|
| Name :                                                                                       | Square enclosure with arylic tray and waste |
| Item Code :                                                                                  | LBS18-10-L                                  |
| Color / Finish:<br>Dimensions :                                                              | Glass<br>1000 x 1000 x 2000 mm              |
| <ul><li>Product info:</li><li>SANNORA Square enclosure with arylic tray and waste.</li></ul> |                                             |

- Black stain less steel frame
- swing door with 8mm tempered glass.
- Left Hinges
- LBS18-10T Tray

Flushing of pipe must be done before fittings are installed. Failure to do so voids the warranty.

Follow cleaning instructions and avoid using any harmful chemicals.