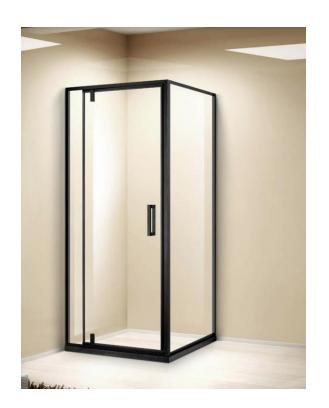

| Brand :                                                                                      | Sannora, China                              |
|----------------------------------------------------------------------------------------------|---------------------------------------------|
| Name :                                                                                       | Square enclosure with arylic tray and waste |
| Item Code :                                                                                  | LBS18-10-L                                  |
| Color / Finish:<br>Dimensions :                                                              | Glass<br>1000 x 1000 x 2000 mm              |
| <ul><li>Product info:</li><li>SANNORA Square enclosure with arylic tray and waste.</li></ul> |                                             |

- Black stain less steel frame
- swing door with 8mm tempered glass.
- Left Hinges
- LBS18-10T Tray

Flushing of pipe must be done before fittings are installed. Failure to do so voids the warranty.

Follow cleaning instructions and avoid using any harmful chemicals.