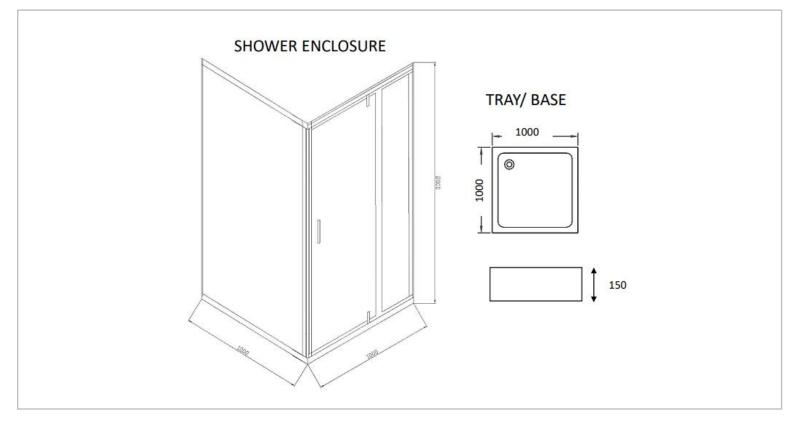

| Brand :                                                                                                              | Sannora, China                                    |
|----------------------------------------------------------------------------------------------------------------------|---------------------------------------------------|
| Name :                                                                                                               | Square enclosure with black s/s frame, swing door |
| Item Code :                                                                                                          | LBS18-10-R                                        |
| Color / Finish:<br>Dimensions :                                                                                      | Glass<br>1000 x 1000 x 2000 mm                    |
| <ul> <li>Product info:</li> <li>Black stain less steel frame</li> <li>swing door with 8mm tempered glass.</li> </ul> |                                                   |