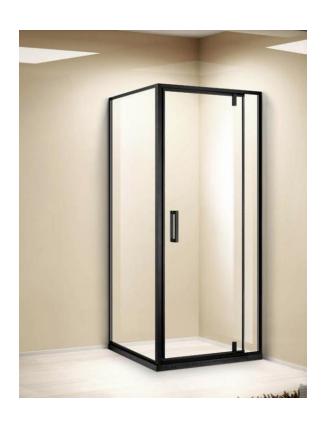

| Brand :                                                                                                              | Sannora, China                                    |
|----------------------------------------------------------------------------------------------------------------------|---------------------------------------------------|
| Name :                                                                                                               | Square enclosure with black s/s frame, swing door |
| Item Code :                                                                                                          | LBS18-10-R                                        |
| Color / Finish:<br>Dimensions :                                                                                      | Glass<br>1000 x 1000 x 2000 mm                    |
| <ul> <li>Product info:</li> <li>Black stain less steel frame</li> <li>swing door with 8mm tempered glass.</li> </ul> |                                                   |