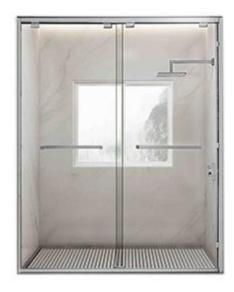

Brand: Sannora, China

Name: 2-part sliding door without Tray

Item Code: LA2201-8

Color / Finish: Sand silver

Dimensions: 1200 x 1900 mm

## Product info:

· 2 Part sliding door without tray

• With 8 mm tempered glass plain 2 sliding doors

With handles

8mm clear temperated glass Sand silver aluminum profile Double sliding doors

Flushing of pipe must be done before fittings are installed. Failure to do so voids the warranty. Follow cleaning instructions and avoid using any harmful chemicals.