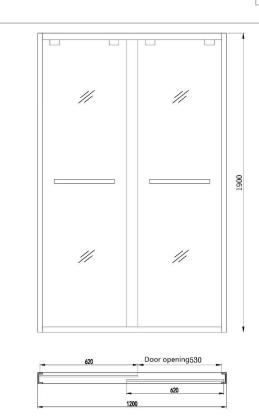

Brand: Sannora, China

Name: 2-part sliding door without Tray

Item Code: LA2201-8

Color / Finish: Sand silver

Dimensions: 1200 x 1900 mm

## Product info:

· 2 Part sliding door without tray

• With 8 mm tempered glass plain 2 sliding doors

With handles

8mm clear temperated glass Sand silver aluminum profile Double sliding doors

Flushing of pipe must be done before fittings are installed. Failure to do so voids the warranty. Follow cleaning instructions and avoid using any harmful chemicals.