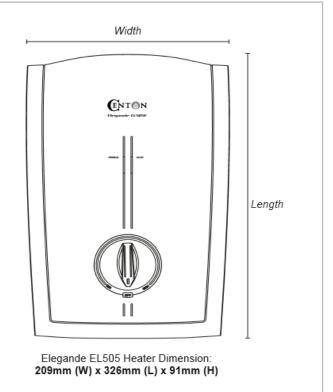

Brand: LECSTON, Malaysia

Name: ELEGANDE Single point water heater

with ELCB

Item Code : EL505E-35

Designer:

Color / Finish : Orangey Red / Gold / Grey
Dimensions : 209mm x 326mm x 91mm(H)