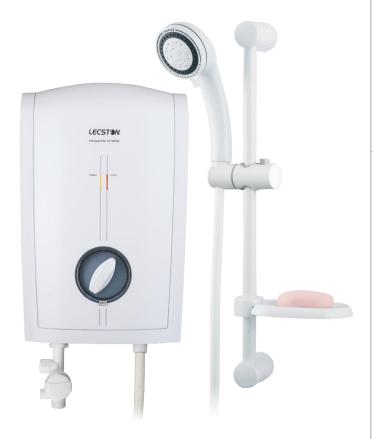

## Product info:

- Wall hung water heater, single point, with
- Electronic variable temperature control
- Thermal cut-out prevents over heating
- Suitable for high & low water pressure
- 5 sensational Multi-spray Hand Shower
- Splash proof Heater Cover
- Anti-leak heater tank
- · With white shower bar set, elbow & nipple
- Power plug and flat cord #12