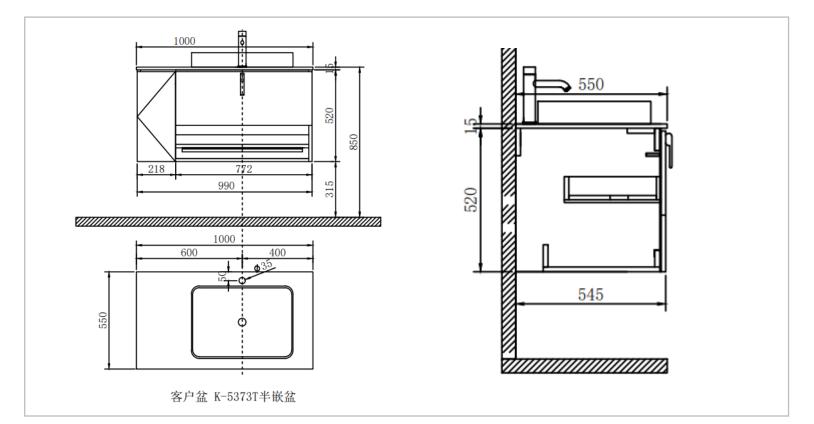

## (QUEENSWOOD)

| Brand :                                        | Queenswood, China                              |
|------------------------------------------------|------------------------------------------------|
| Name :                                         | NAVARRA Wall unit with drawer and ceramic slab |
| Item Code :                                    | NVR1000-DG + QW223NVR1000-2TM<br>+ K5373T      |
| Designer :                                     |                                                |
| Color / Finish:                                | Dark Green and Laura Black                     |
| Dimensions :                                   | 990 x 545 x 520 mm - drawer                    |
| Product info:<br>• Wall unit<br>• With drawers |                                                |

- Ceramic slab
- With 1 tap hole and 1 cut-out for K5373T Forefront basin