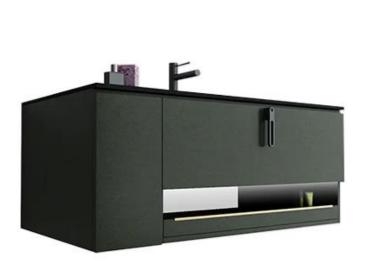

## (QUEENSWOOD)

| Brand :                                        | Queenswood, China                              |
|------------------------------------------------|------------------------------------------------|
| Name :                                         | NAVARRA Wall unit with drawer and ceramic slab |
| Item Code :                                    | NVR1000-DG + QW223NVR1000-2TM<br>+ K5373T      |
| Designer :                                     |                                                |
| Color / Finish:                                | Dark Green and Laura Black                     |
| Dimensions :                                   | 990 x 545 x 520 mm - drawer                    |
| Product info:<br>• Wall unit<br>• With drawers |                                                |

- Ceramic slab
- With 1 tap hole and 1 cut-out for K5373T Forefront basin