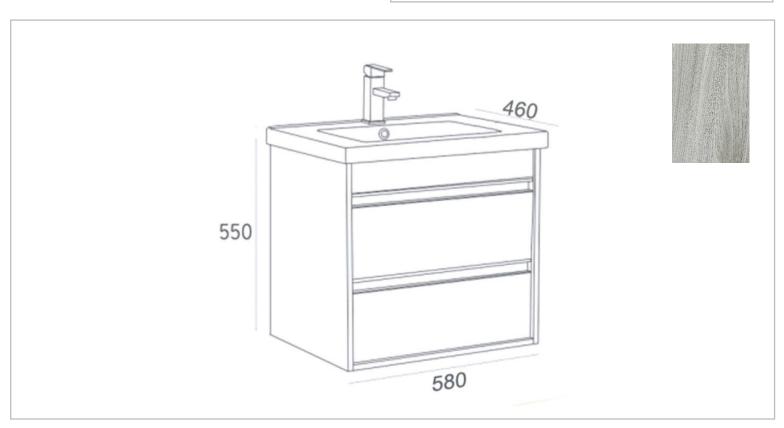

Brand: Queenswood, China

Name: Wall cabinet with 2 drawers & 982060

basin

Item Code: LC555912-GRWA

Designer:

Color / Finish: Grey Walnut (GRWA)

Dimensions: Cabinet: 590 x 455 x 550 mm

Basin 610 x 460 mm

## Product info:

Wall hung lavatory cabinet

- With 2 soft closing drawers
- With WB982060-1 sit-on basin
- M30050G rubber seal 2x
- Max loading: 125 kg
- Materials: Waterproof plywood

Follow cleaning instructions and avoid using any harmful chemicals. Failure to do so voids the warranty.