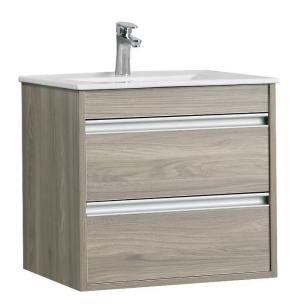

Brand: Queenswood, China

Name: Wall cabinet with 2 drawers & 982060

basin

Item Code: LC555912-GRWA

Designer:

Color / Finish: Grey Walnut (GRWA)

Dimensions: Cabinet: 590 x 455 x 550 mm

Basin 610 x 460 mm

## Product info:

Wall hung lavatory cabinet

- With 2 soft closing drawers
- With WB982060-1 sit-on basin
- M30050G rubber seal 2x
- Max loading: 125 kg
- Materials: Waterproof plywood

Follow cleaning instructions and avoid using any harmful chemicals. Failure to do so voids the warranty.