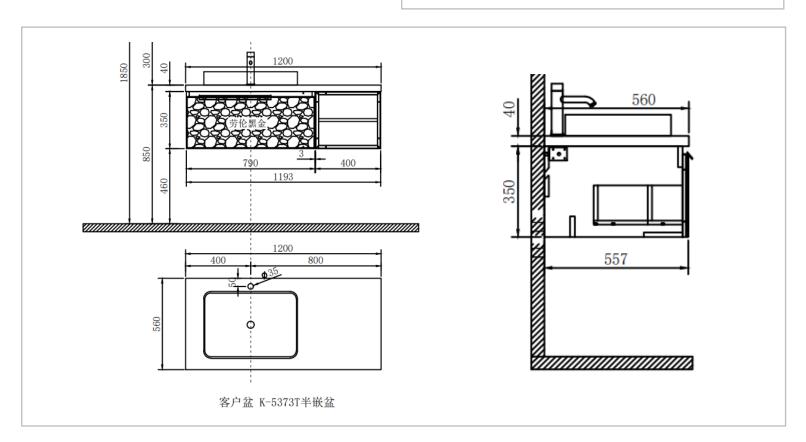

Brand: Queenswood, China

Name: VERONA Wall unit, right side cabinet,

and ceramic slab

Item Code: AU800-LG + AU-SC405635R-LG +

QW223AU12004TM-LB + K5373T

Designer:

Color/Finish: Light Gray and Armani Black
Dimensions: 790 x 557 x 350 mm – Wall unit

1200 x 560 x 40 mm - Ceramic Slab

## Product info:

- · Wall unit
- · With drawer
- · Right side cabinet, open grid
- · Ceramic slab
- With 1 tap hole and 1 cut-out for K5373T Forefront basin