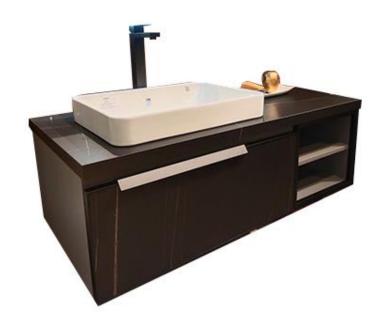

Brand: Queenswood, China

Name: VERONA Wall unit, right side cabinet,

and ceramic slab

Item Code: AU800-LG + AU-SC405635R-LG +

QW223AU12004TM-LB + K5373T

Designer:

Color/Finish: Light Gray and Armani Black
Dimensions: 790 x 557 x 350 mm – Wall unit

1200 x 560 x 40 mm - Ceramic Slab

## Product info:

- · Wall unit
- · With drawer
- · Right side cabinet, open grid
- · Ceramic slab
- With 1 tap hole and 1 cut-out for K5373T Forefront basin