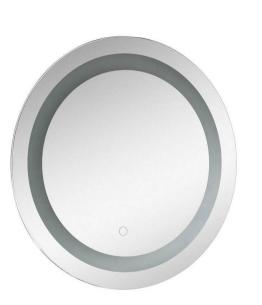

| Brand :<br>Name :               | Queenswood, China<br>Mirror with LED light |
|---------------------------------|--------------------------------------------|
| Item Code :<br>Designer :       | QW-YG825                                   |
| Color / Finish:<br>Dimensions : | 900 mm                                     |

Product info:

• Mirror with LED light

Flushing of pipe must be done before fittings are installed. Failure to do so voids the warranty.

Follow cleaning instructions and avoid using any harmful chemicals. All information is for reference only. Installation shall always be based on the specs provided with actual delivered items. For more info, visit **www.sanitecph.com**