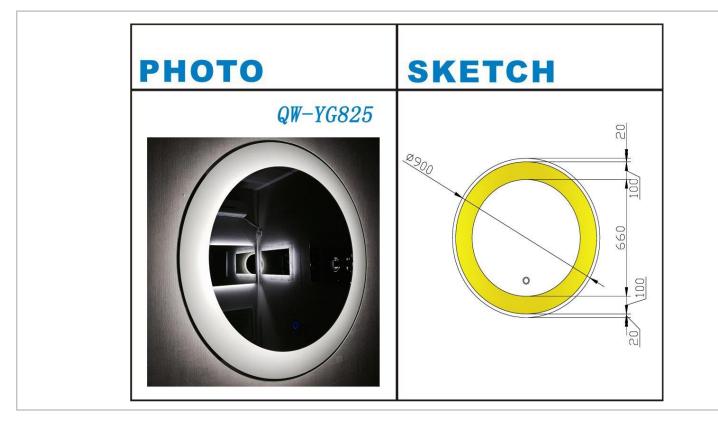

| Brand :<br>Name :               | Queenswood, China<br>Mirror with LED light |
|---------------------------------|--------------------------------------------|
| Item Code :<br>Designer :       | QW-YG825                                   |
| Color / Finish:<br>Dimensions : | 900 mm                                     |

Product info:

• Mirror with LED light

Flushing of pipe must be done before fittings are installed. Failure to do so voids the warranty.

Follow cleaning instructions and avoid using any harmful chemicals. All information is for reference only. Installation shall always be based on the specs provided with actual delivered items. For more info, visit **www.sanitecph.com**