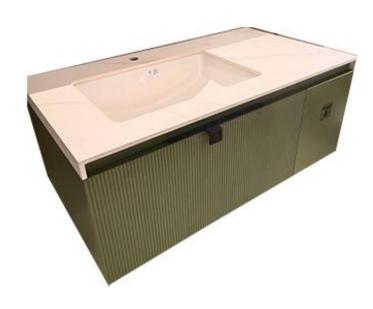

Brand: Queenswood, China

Name: STAR Wall unit with drawers and

ceramic slab

Item Code: QWS1000-GV +QW223QWS10005TM-

CW + K2215X

Designer:

Color/Finish: Khaki and Lauren Black

Dimensions: 998 x 555 x 390 mm - wall unit

1000 x 560 x 12mm - ceramic slab

## Product info:

- Wall unit
- · With drawers
- Ceramic slab
- With 1 tap hole and 1 cut-out for K2215X Ladena undercounter basin