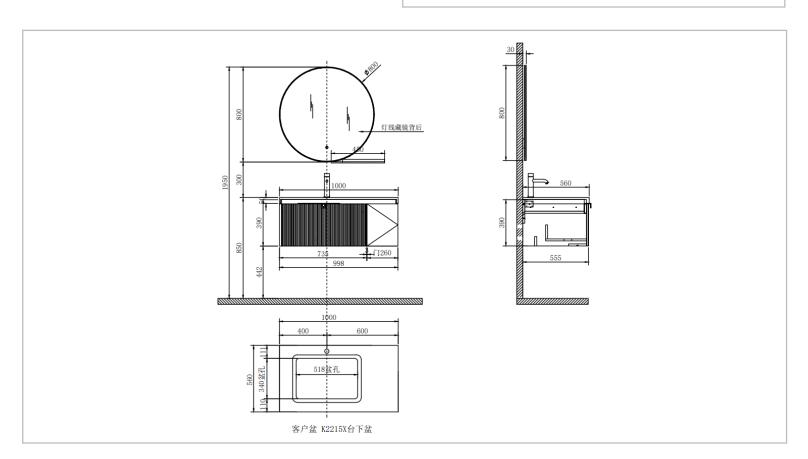

Brand: Queenswood, China

Name: STAR Wall unit with drawers and

ceramic slab

Item Code: QWS1000-GV +QW223QWS10005TM-

CW + K2215X

Designer:

Color/Finish: Khaki and Lauren Black

Dimensions: 998 x 555 x 390 mm - wall unit

1000 x 560 x 12mm - ceramic slab

## Product info:

- Wall unit
- · With drawers
- Ceramic slab
- With 1 tap hole and 1 cut-out for K2215X Ladena undercounter basin