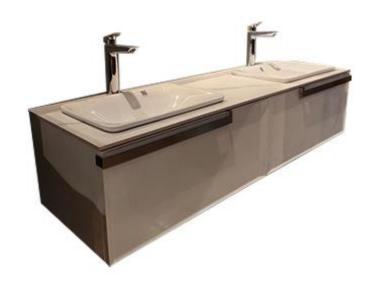

Brand: Queenswood, China

Name: VERONA Wall unit, right side cabinet,

and ceramic slab

Item Code: QW223-LC800L-GW + QW223-LC800R-

GW + QW223-LC1600-TM +

K96117T-0

Designer:

Color/Finish: Light Gray and Armani Black
Dimensions: 790 x 557 x 350 mm – Wall unit

1200 x 560 x 40 mm - Ceramic Slab

## Product info:

- Wall unit
- With drawer
- · Right side cabinet, open grid
- Ceramic slab
- With 1 tap hole and 1 cut-out for K5373T Forefront basin