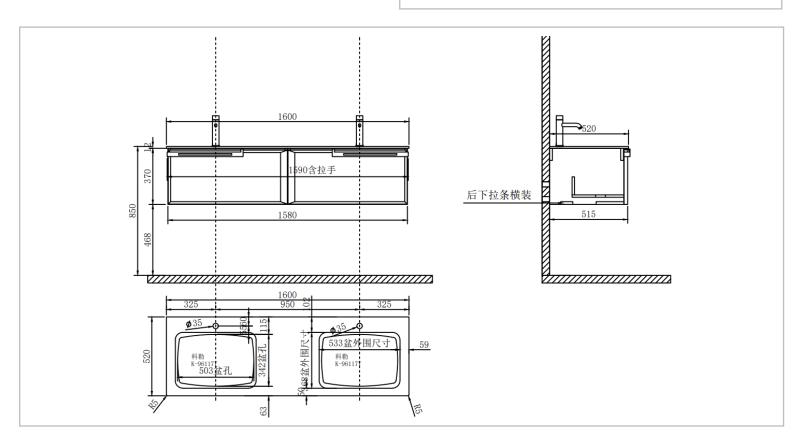

Brand: Queenswood, China

Name: VERONA Wall unit, right side cabinet,

and ceramic slab

Item Code: QW223-LC800L-GW + QW223-LC800R-

GW + QW223-LC1600-TM +

K96117T-0

Designer:

Color/Finish: Light Gray and Armani Black
Dimensions: 790 x 557 x 350 mm – Wall unit

1200 x 560 x 40 mm - Ceramic Slab

## Product info:

- Wall unit
- With drawer
- · Right side cabinet, open grid
- Ceramic slab
- With 1 tap hole and 1 cut-out for K5373T Forefront basin