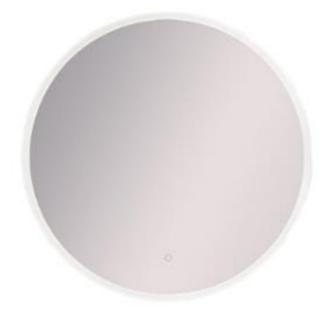

Brand: Queenswood, China Name: STAR round mirror

Item Code: QWS-800J

Designer:

Color / Finish: White Dimensions: Ø800mm

## Product info:

- Round Mirror
- With white LED light

Follow cleaning instructions and avoid using any harmful chemicals. Failure to do so voids the warranty.

All information is for reference only. Installation shall always be based on the specs provided with actual delivered items. For more info, visit **www.sanitecph.com**