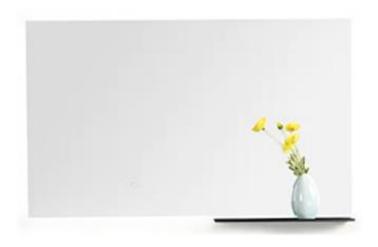

Brand: Queenswood, China

Name: AUROA Rectangular Mirror and shelf

Item Code: QW223-AU9070J + AUL451304-SBGB

Designer:

Color / Finish: White Acrylic light and sand-blasted

gun black

Dimensions: 900 x 700 mm

## Product info:

Rectangular mirror

450 mm aluminum alloy laminate shelf

Follow cleaning instructions and avoid using any harmful chemicals. Failure to do so voids the warranty.

All information is for reference only. Installation shall always be based on the specs provided with actual delivered items. For more info, visit **www.sanitecph.com** 