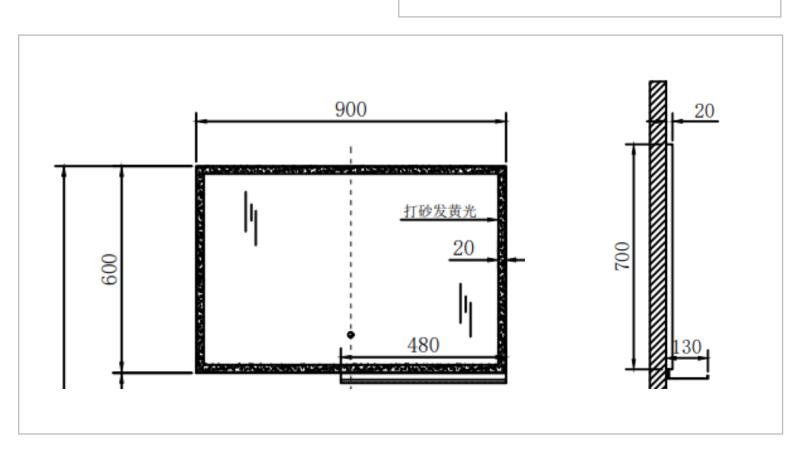

Brand: Queenswood, China

Name: AUROA Rectangular Mirror and shelf

Item Code: QW223-AU9070J + AUL451304-SBGB

Designer:

Color / Finish: White Acrylic light and sand-blasted

gun black

Dimensions: 900 x 700 mm

## Product info:

Rectangular mirror

450 mm aluminum alloy laminate shelf

Follow cleaning instructions and avoid using any harmful chemicals. Failure to do so voids the warranty.

All information is for reference only. Installation shall always be based on the specs provided with actual delivered items. For more info, visit **www.sanitecph.com** 