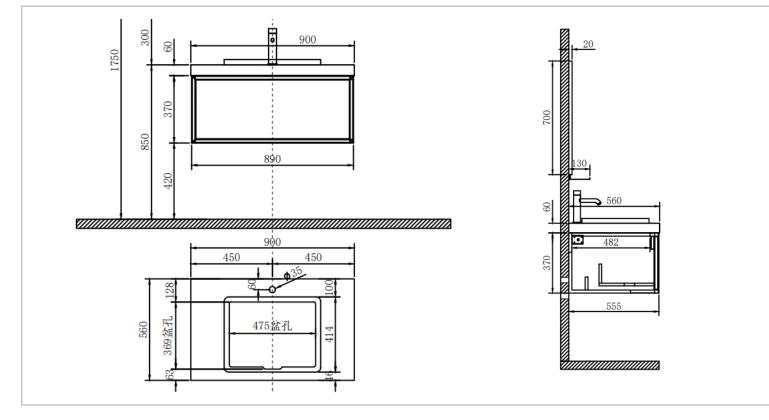

## (QUEENSWOOD)

| Brand:                       | Queenswood, China                                                                           |
|------------------------------|---------------------------------------------------------------------------------------------|
| Name:                        | VERONA Wall unit with push open drawer and Ceramic slab                                     |
| Item Code:                   | QW223VRN900-BREL +<br>QW223VRN9006TM-AG + K21781T                                           |
| Designer:                    |                                                                                             |
| Color/Finish:<br>Dimensions: | Walnut and Armani Gray<br>890 x 555 x 370 mm – Wall unit<br>900 x 560 x 60mm – Ceramic Slab |

Product info:

- Wall unit
- With push-open drawer
- Ceramic slab
- With 1 tap hole and 1 cut-out for K21781T Harken basin