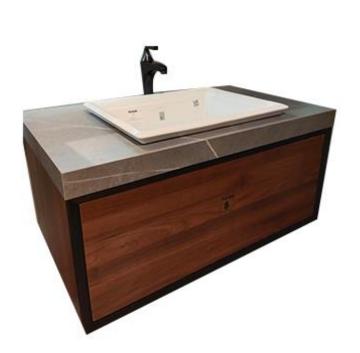

## (QUEENSWOOD)

| Brand:                       | Queenswood, China                                                                           |
|------------------------------|---------------------------------------------------------------------------------------------|
| Name:                        | VERONA Wall unit with push open drawer and Ceramic slab                                     |
| Item Code:                   | QW223VRN900-BREL +<br>QW223VRN9006TM-AG + K21781T                                           |
| Designer:                    |                                                                                             |
| Color/Finish:<br>Dimensions: | Walnut and Armani Gray<br>890 x 555 x 370 mm – Wall unit<br>900 x 560 x 60mm – Ceramic Slab |

Product info:

- Wall unit
- With push-open drawer
- Ceramic slab
- With 1 tap hole and 1 cut-out for K21781T Harken basin