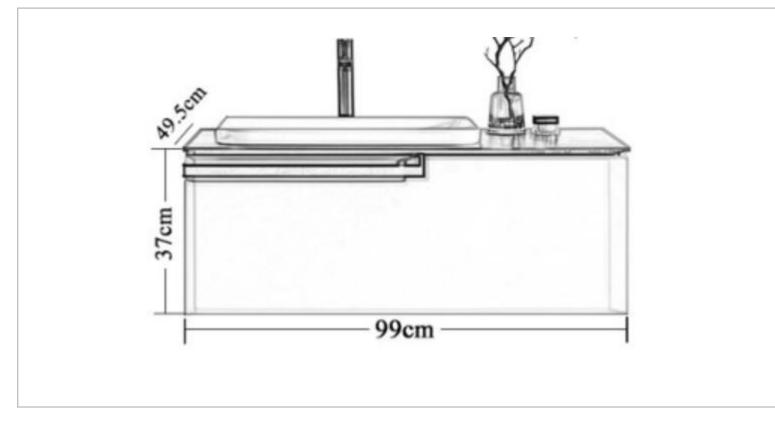

## (QUEENSWOOD)

| Brand:                       | Queenswood, China                                                                   |
|------------------------------|-------------------------------------------------------------------------------------|
| Name:<br>Item Code:          | LOCA 900 mm wall unit with drawer<br>QW223LC900L-KH + QW223LC900TM-<br>LB + K96117T |
| Designer:                    |                                                                                     |
| Color/Finish:                | Khaki and Lauren Black                                                              |
| Dimensions:                  | 890 x 000 x 370 mm- wall unit                                                       |
|                              | 900 x 520 x 12mm – ceramic slab                                                     |
| Product info:<br>• Wall unit |                                                                                     |
| With drawers                 |                                                                                     |
| Ceramic slab                 |                                                                                     |

• With 1 tap hole and 1 cut-out for K96117T Carillon basin