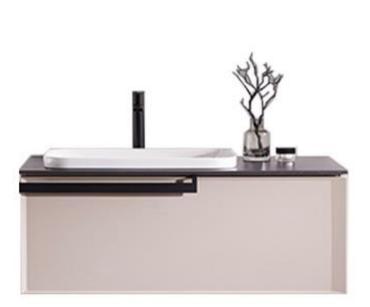

## (QUEENSWOOD)

| Brand:                       | Queenswood, China                                                                   |
|------------------------------|-------------------------------------------------------------------------------------|
| Name:<br>Item Code:          | LOCA 900 mm wall unit with drawer<br>QW223LC900L-KH + QW223LC900TM-<br>LB + K96117T |
| Designer:                    |                                                                                     |
| Color/Finish:                | Khaki and Lauren Black                                                              |
| Dimensions:                  | 890 x 000 x 370 mm- wall unit                                                       |
|                              | 900 x 520 x 12mm – ceramic slab                                                     |
| Product info:<br>• Wall unit |                                                                                     |
| With drawers                 |                                                                                     |
| Ceramic slab                 |                                                                                     |

• With 1 tap hole and 1 cut-out for K96117T Carillon basin