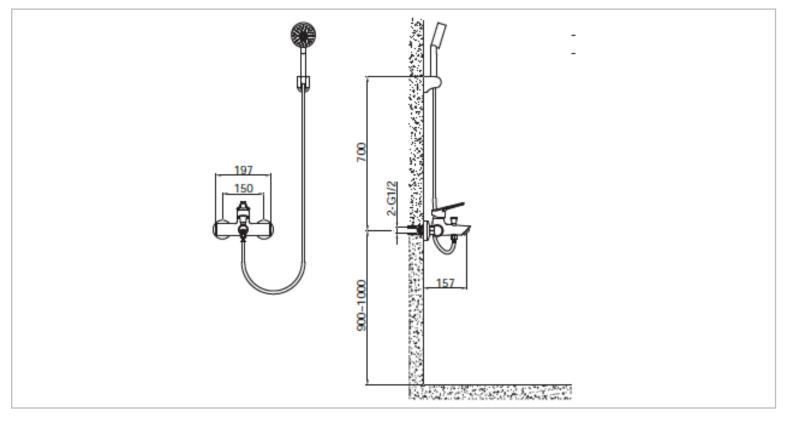

## Primy

| Brand :                   | Primy, China                    |
|---------------------------|---------------------------------|
| Name :                    | RHINE exposed bath shower mixer |
| Item Code :<br>Designer : | PSG3651-A0                      |
| Color / Finish:           | 304 Stainless steel             |
| Dimensions :              | 157 mm spout projection         |

Product info:

- Single lever exposed bath/shower mixer
- Hand shower set

Flushing of pipe must be done before fittings are installed. Failure to do so voids the warranty.

Follow cleaning instructions and avoid using any harmful chemicals.