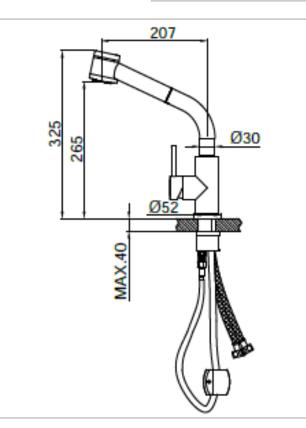

|   | Brand :                         | Primy, China                                                  |
|---|---------------------------------|---------------------------------------------------------------|
|   | Name :                          | Single lever sink mixer with pull-out shower                  |
|   | Item Code :                     | PF7202                                                        |
|   | Designer :                      |                                                               |
|   | Color / Finish:<br>Dimensions : | 304 Stainless steel<br>325mm height<br>207mm spout projection |
| 1 |                                 |                                                               |