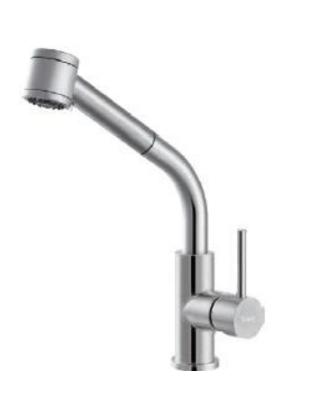

|   | Brand :                         | Primy, China                                                  |
|---|---------------------------------|---------------------------------------------------------------|
|   | Name :                          | Single lever sink mixer with pull-out shower                  |
|   | Item Code :                     | PF7202                                                        |
|   | Designer :                      |                                                               |
|   | Color / Finish:<br>Dimensions : | 304 Stainless steel<br>325mm height<br>207mm spout projection |
| 1 |                                 |                                                               |

Product info:

- Single-lever sink mixer
- Pull out shower
- 2x angle valve ½"x½" (No nuts)

Flushing of pipe must be done before fittings are installed. Failure to do so voids the warranty.

Follow cleaning instructions and avoid using any harmful chemicals.