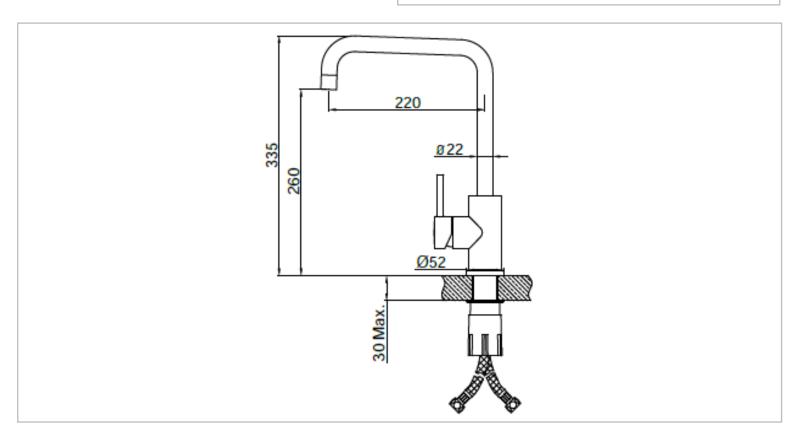

Brand: Primy, China

Name: Single lever sink mixer with high swivel

spout

Item Code: PF7110

Designer:

Color / Finish: 304 Stainless steel
Dimensions: 335 mm height

220 mm spout projection