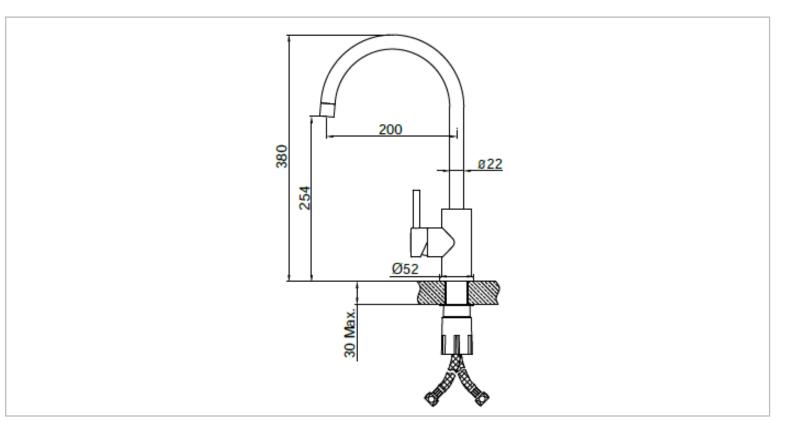

| Brand :                         | Primy, China                                               |
|---------------------------------|------------------------------------------------------------|
| Name :                          | Single-lever sink mixer with swivel spout rose gold finish |
| Item Code :                     | PF7107-RG                                                  |
| Designer :                      |                                                            |
| Color / Finish:<br>Dimensions : | Rose Gold<br>380mm height<br>200mm spout projection        |
|                                 |                                                            |