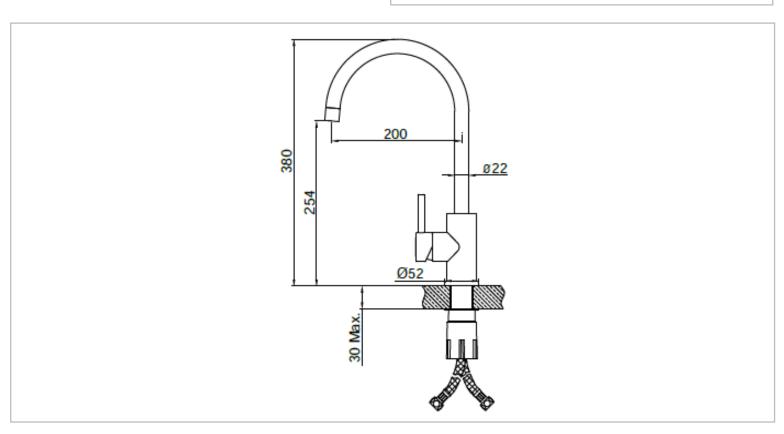

Brand : Primy, China

Name: Single-lever sink mixer with swivel

spout

Item Code: PF7107-GM

Designer:

Color / Finish: Gun Metal
Dimensions: 380mm height

200mm spout projection