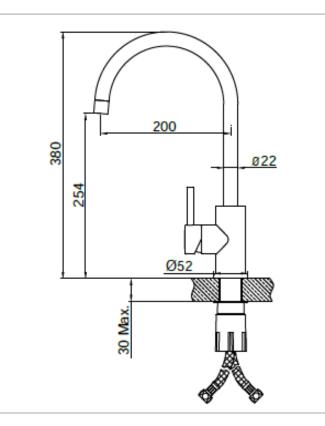

| Brand :                         | Primy, China                                                  |
|---------------------------------|---------------------------------------------------------------|
| Name :                          | Single-lever sink mixer with swivel spout                     |
| Item Code :                     | PF7107 or 70101G                                              |
| Designer :                      |                                                               |
| Color / Finish:<br>Dimensions : | 304 Stainless Steel<br>380mm height<br>200mm spout projection |
|                                 |                                                               |

Product info:

- Single-lever sink mixer
- swivel spout
- 2x angle valve ½"x½" (No nuts)

Flushing of pipe must be done before fittings are installed. Failure to do so voids the warranty.

Follow cleaning instructions and avoid using any harmful chemicals.