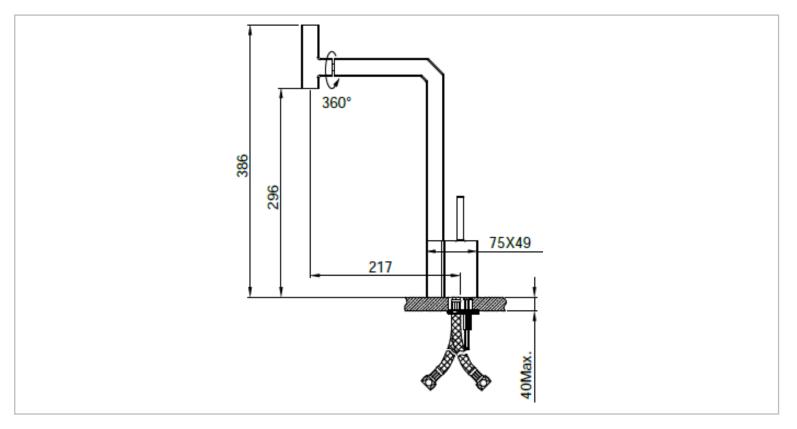

| Brand :<br>Name :                                               | Primy, China<br>Single lever sink mixer                       |
|-----------------------------------------------------------------|---------------------------------------------------------------|
| Item Code :<br>Designer :                                       | PF7102                                                        |
| Color / Finish:<br>Dimensions :                                 | 304 Stainless Steel<br>386mm height<br>217mm spout projection |
| <ul><li>Product info:</li><li>Single lever sink mixer</li></ul> |                                                               |