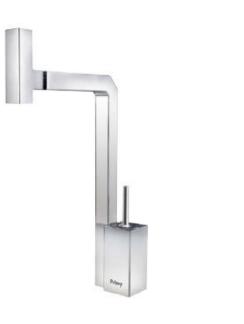

| Brand :<br>Name :                                               | Primy, China<br>Single lever sink mixer                       |
|-----------------------------------------------------------------|---------------------------------------------------------------|
| Item Code :<br>Designer :                                       | PF7102                                                        |
| Color / Finish:<br>Dimensions :                                 | 304 Stainless Steel<br>386mm height<br>217mm spout projection |
| <ul><li>Product info:</li><li>Single lever sink mixer</li></ul> |                                                               |