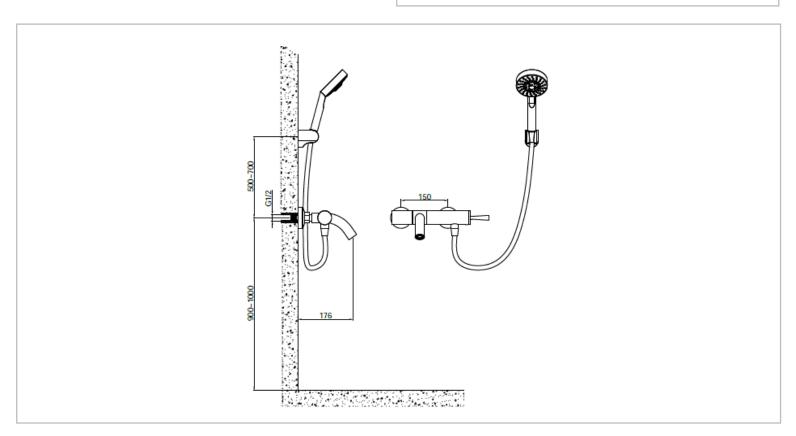

Brand : Primy, China

Name: CLASSIC exposed b/s mixer with hand

shower (chrome handle)

Item Code: PF3032

Designer:

Color / Finish: 304 Stainless Steel

Dimensions: 176mm spout projection

## Product info:

- Single lever exposed bath/shower mixer
- with Hand shower set

Flushing of pipe must be done before fittings are installed. Failure to do so voids the warranty. Follow cleaning instructions and avoid using any harmful chemicals.