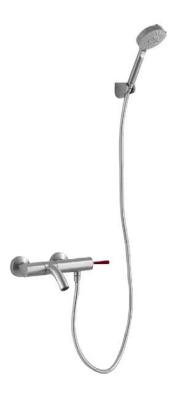

Brand : Primy, China

Name: CLASSIC exposed b/s mixer with hand

shower (chrome handle)

Item Code: PF3032

Designer:

Color / Finish: 304 Stainless Steel

Dimensions: 176mm spout projection

## Product info:

- Single lever exposed bath/shower mixer
- with Hand shower set

Flushing of pipe must be done before fittings are installed. Failure to do so voids the warranty. Follow cleaning instructions and avoid using any harmful chemicals.