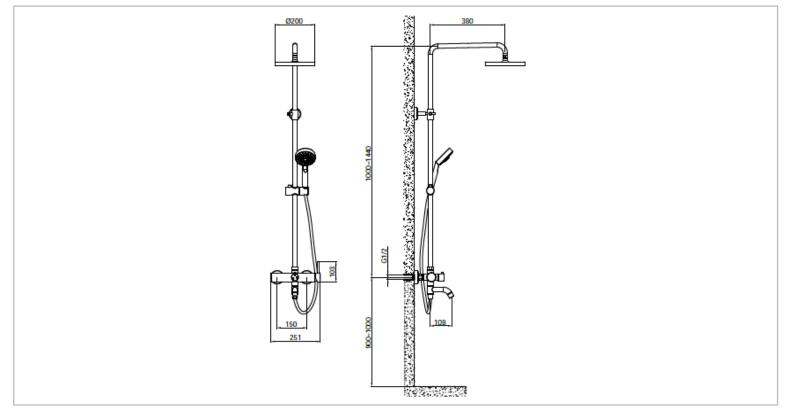

## Primy

| Brand :                         | Primy, China                                  |
|---------------------------------|-----------------------------------------------|
| Name :                          | RHINE shower pipe with ohs, hs & spout        |
| Item Code :                     | PF2152                                        |
| Designer :                      |                                               |
| Color / Finish:<br>Dimensions : | 304 Stainless Steel<br>108mm spout projection |

Product info:

- Single lever Shower pipe set
- Overhead shower
- Hand shower and spout

Flushing of pipe must be done before fittings are installed. Failure to do so voids the warranty.

Follow cleaning instructions and avoid using any harmful chemicals.