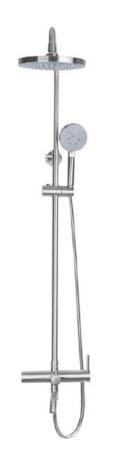

## Primy

| Brand :                         | Primy, China                                  |
|---------------------------------|-----------------------------------------------|
| Name :                          | RHINE shower pipe with ohs, hs & spout        |
| Item Code :                     | PF2152                                        |
| Designer :                      |                                               |
| Color / Finish:<br>Dimensions : | 304 Stainless Steel<br>108mm spout projection |

Product info:

- Single lever Shower pipe set
- Overhead shower
- Hand shower and spout

Flushing of pipe must be done before fittings are installed. Failure to do so voids the warranty.

Follow cleaning instructions and avoid using any harmful chemicals.