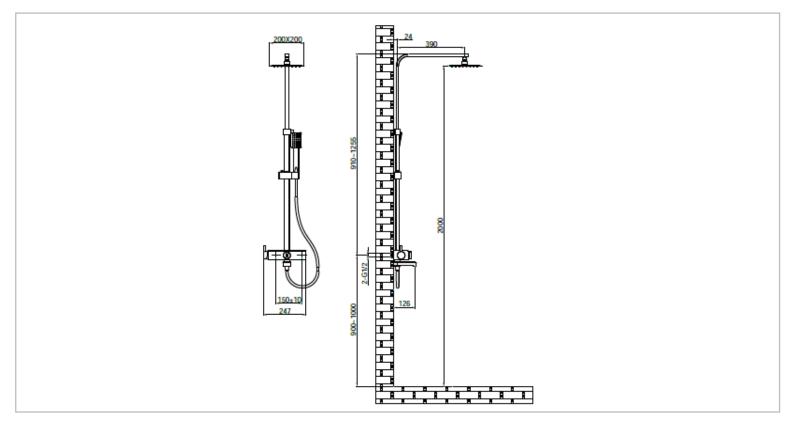

## Primy

| Brand :                         | Primy, China                                                   |
|---------------------------------|----------------------------------------------------------------|
| Name :                          | MODERN shower pipe with ohs, hs & spout                        |
| Item Code :                     | PF2022                                                         |
| Designer :                      |                                                                |
| Color / Finish:<br>Dimensions : | 304 Stainless Steel<br>2000mm height 126mm spout<br>projection |
|                                 |                                                                |

Product info:

- Single lever Shower pipe
- Overhead shower
- Hand shower set and spout

Flushing of pipe must be done before fittings are installed. Failure to do so voids the warranty.

Follow cleaning instructions and avoid using any harmful chemicals.