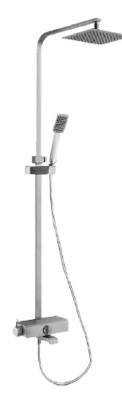

## Primy

| Brand :                         | Primy, China                                                   |
|---------------------------------|----------------------------------------------------------------|
| Name :                          | MODERN shower pipe with ohs, hs & spout                        |
| Item Code :                     | PF2022                                                         |
| Designer :                      |                                                                |
| Color / Finish:<br>Dimensions : | 304 Stainless Steel<br>2000mm height 126mm spout<br>projection |
|                                 |                                                                |

Product info:

- Single lever Shower pipe
- Overhead shower
- Hand shower set and spout

Flushing of pipe must be done before fittings are installed. Failure to do so voids the warranty.

Follow cleaning instructions and avoid using any harmful chemicals.