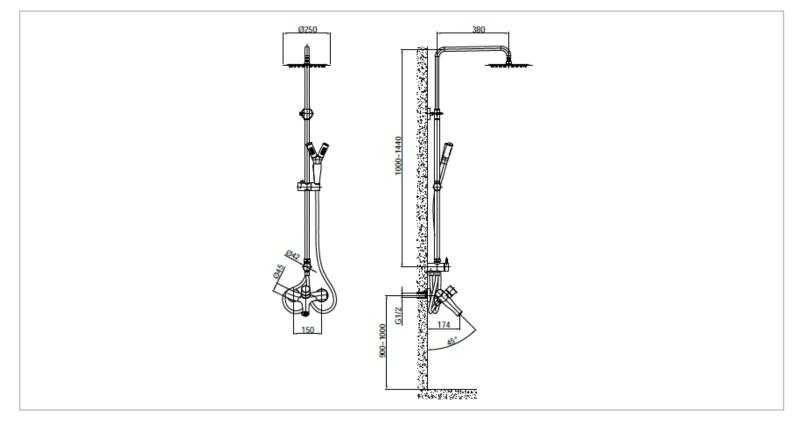

## Primy

| Brand :                         | Primy, China                                  |
|---------------------------------|-----------------------------------------------|
| Name :                          | GREEN shower pipe with ohs, hs & spout        |
| Item Code :                     | PF2012                                        |
| Designer :                      |                                               |
| Color / Finish:<br>Dimensions : | 304 Stainless Steel<br>174mm spout projection |

Product info:

- Single lever Shower pipe
- Overhead shower
- Hand shower set and spout

Flushing of pipe must be done before fittings are installed. Failure to do so voids the warranty.

Follow cleaning instructions and avoid using any harmful chemicals.