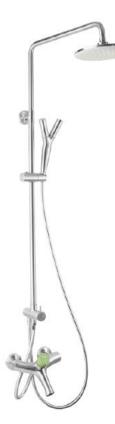

## Primy

| Brand :                         | Primy, China                                  |
|---------------------------------|-----------------------------------------------|
| Name :                          | GREEN shower pipe with ohs, hs & spout        |
| Item Code :                     | PF2012                                        |
| Designer :                      |                                               |
| Color / Finish:<br>Dimensions : | 304 Stainless Steel<br>174mm spout projection |

Product info:

- Single lever Shower pipe
- Overhead shower
- Hand shower set and spout

Flushing of pipe must be done before fittings are installed. Failure to do so voids the warranty.

Follow cleaning instructions and avoid using any harmful chemicals.