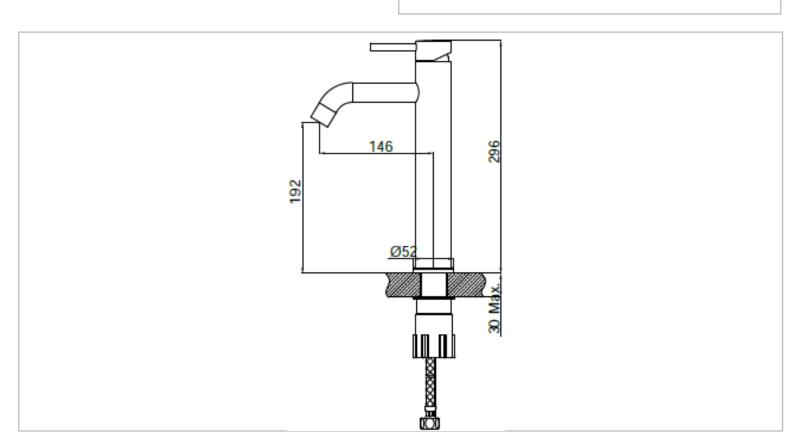

.

Color / Finish: Dimensions: 304 Stainless Steel 296mm height

146mm spout projection

Product info:

Single lever washbowl mixer

push type pop up

2x angle valve ½"x½" (with nuts)

1x basin waste trap