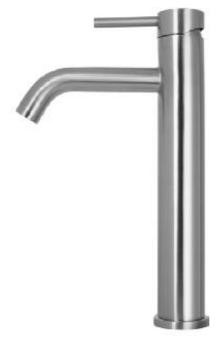

Brand:

Primy, China

Name:

RHINE single lever washbowl mixer

with push type pop up

Item Code:

PF1152

Designer:

.

Color / Finish: Dimensions: 304 Stainless Steel 296mm height

146mm spout projection

Product info:

Single lever washbowl mixer

push type pop up

2x angle valve ½"x½" (with nuts)

1x basin waste trap