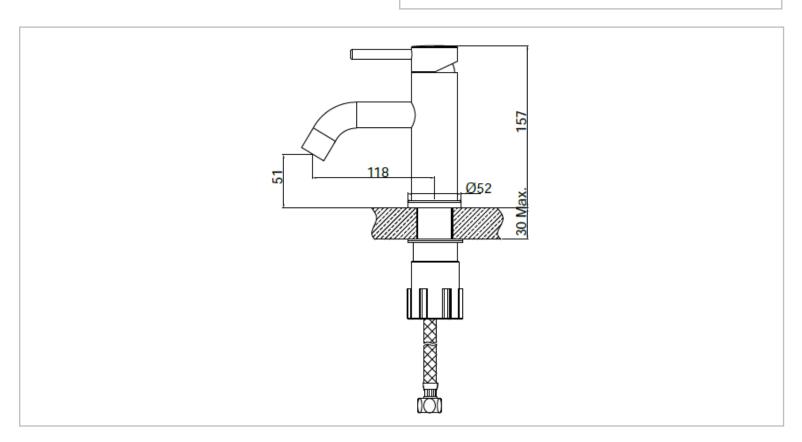

Brand : Primy, China

Name: RHINE single lever basin mixer with

push type pop up

Item Code: PF1151

Designer:

Color / Finish: 304 Stainless Steel Dimensions: 157mm height

118mm spout projection