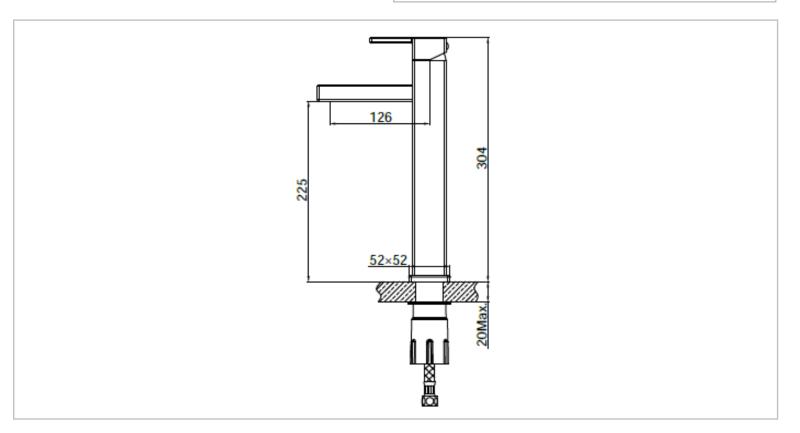

| Brand :                         | Primy, China                                                  |
|---------------------------------|---------------------------------------------------------------|
| Name :                          | VEZERE single lever washbowl mixer with push type pop up      |
| Item Code :                     | PF1122                                                        |
| Designer :                      |                                                               |
| Color / Finish:<br>Dimensions : | 304 Stainless Steel<br>304mm height<br>126mm spout projection |
|                                 | · · · · ·                                                     |