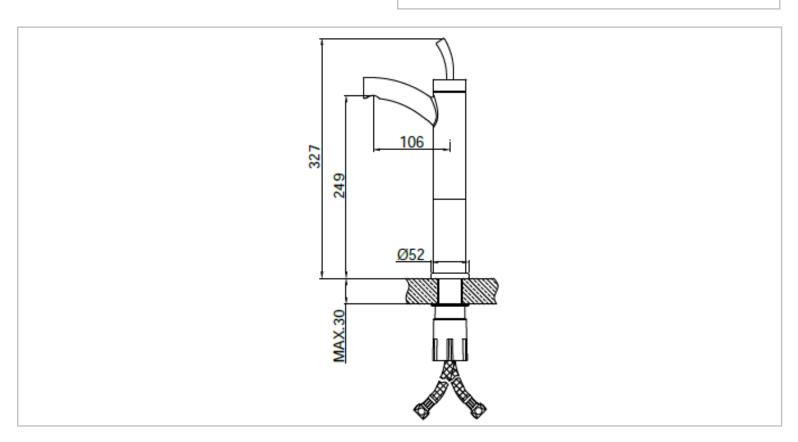

Brand: Primy, China

Name: CLASSIC single lever washbowl mixer

with push type pop up

Item Code: PF1032

Designer:

Color / Finish: 304 Stainless Steel

Dimensions: 327mm height 106mm spout

projection