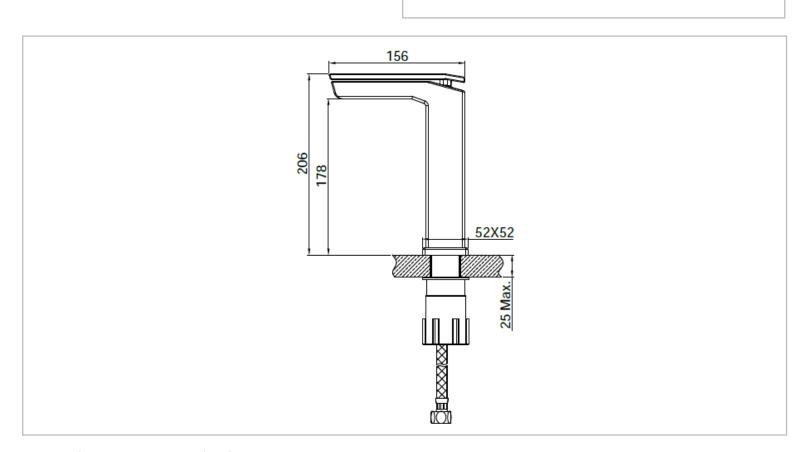

Brand : Primy, China

Name: MODERN single lever basin mixer with

push type pop up

Item Code: PF1021

Designer:

Color / Finish: 304 Stainless Steel

Dimensions: 206mm height, 156mm length

178mm spout projection